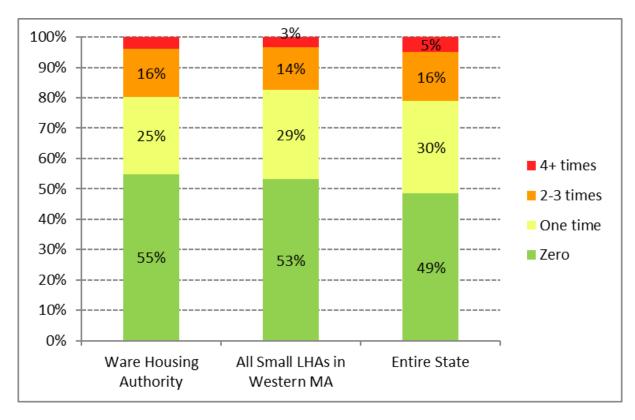

- I. **Emergencies** Emergencies are only those conditions which are **immediately threatening** to the life or safety of our residents, staff, or structures.
  - Goal: initiated with 24 to 48 hours.
- II. Vacancy Refurbishment Work necessary to make empty units ready for new tenants.
  - After emergencies, the refurbishment of vacancies for immediate re-occupancy
    has the highest priority for staff assignments. Everyday a unit is vacant is a day of
    lost rent.
  - Goal: vacancy work orders are completed within 30 calendar days or if not completed within that timeframe, LHA has a waiver.
- III. **Preventive Maintenance** Work which must be done to **preserve and extend the useful life** of various elements of your physical property and avoid emergency situations.
  - A thorough Preventive Maintenance Program and Schedule that deals with all elements of the physical property is provided later in the document.
  - The Preventive Maintenance Program is reviewed and updated annually and as new systems and facilities are installed.
- IV. **Programmed Maintenance** Work which is important and is completed to the greatest extent possible within time and budget constraints. Programmed maintenance is grouped and scheduled to make its completion as efficient as possible. Sources of programmed maintenance include:
  - Routine Work includes those tasks that need to be done on a regular basis to keep our physical property in good shape. (Mopping, Mowing, Raking, Trash, etc.)
  - Inspections are the other source of programmed maintenance.
    - o Inspections are visual and operational examinations of parts of our property to determine their condition.
    - o All dwelling units, buildings and sites must be inspected at least annually.
    - O Goal: Inspection-generated work orders are completed within 30 calendar days from the date of inspection, OR if cannot be completed within 30 calendar days, are added to the Deferred Maintenance Plan or the Capital Improvement Plan in the case of qualifying capital repairs (unless health/safety issue).
- V. **Requested Maintenance** Work which is requested by residents or others, does not fall into any category above, and should be accomplished as time and funds are available.
  - Requests from residents or others for maintenance work which does not fall into one of the other categories has the lowest priority for staff assignment.
  - Goal: Requested work orders are completed in 14 calendar days from the date
    of tenant request or if not completed within that timeframe (and not a health or
    safety issue), the task is added and completed in a timely manner as a part of
    the Deferred Maintenance Plan and/or CIP.