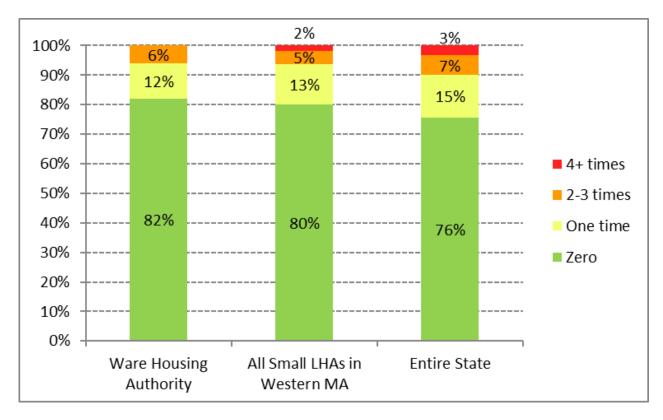

- I. **Emergencies** Emergencies are only those conditions which are **immediately threatening** to the life or safety of our residents, staff, or structures.
  - Goal: initiated with 24 to 48 hours.
- II. Vacancy Refurbishment Work necessary to make empty units ready for new tenants.
  - After emergencies, the refurbishment of vacancies for immediate re-occupancy
    has the highest priority for staff assignments. Everyday a unit is vacant is a day of
    lost rent.
  - Goal: vacancy work orders are completed within 30 calendar days or if not completed within that timeframe, LHA has a waiver.
- III. **Preventive Maintenance** Work which must be done to **preserve and extend the useful life** of various elements of your physical property and avoid emergency situations.
  - A thorough Preventive Maintenance Program and Schedule that deals with all elements of the physical property is provided later in the document.
  - The Preventive Maintenance Program is reviewed and updated annually and as new systems and facilities are installed.
- IV. **Programmed Maintenance** Work which is important and is completed to the greatest extent possible within time and budget constraints. Programmed maintenance is grouped and scheduled to make its completion as efficient as possible. Sources of programmed maintenance include:
  - Routine Work includes those tasks that need to be done on a regular basis to keep our physical property in good shape. (Mopping, Mowing, Raking, Trash, etc.)
  - Inspections are the other source of programmed maintenance.
    - o Inspections are visual and operational examinations of parts of our property to determine their condition.
    - o All dwelling units, buildings and sites must be inspected at least annually.
    - O Goal: Inspection-generated work orders are completed within 30 calendar days from the date of inspection, OR if cannot be completed within 30 calendar days, are added to the Deferred Maintenance Plan or the Capital Improvement Plan in the case of qualifying capital repairs (unless health/safety issue).
- V. **Requested Maintenance** Work which is requested by residents or others, does not fall into any category above, and should be accomplished as time and funds are available.
  - Requests from residents or others for maintenance work which does not fall into one of the other categories has the lowest priority for staff assignment.
  - Goal: Requested work orders are completed in 14 calendar days from the date
    of tenant request or if not completed within that timeframe (and not a health or
    safety issue), the task is added and completed in a timely manner as a part of
    the Deferred Maintenance Plan and/or CIP.