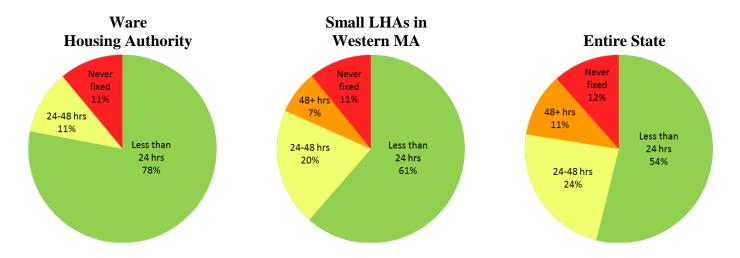

- I. **Emergencies** Emergencies are only those conditions which are **immediately threatening** to the life or safety of our residents, staff, or structures.
  - Goal: initiated with 24 to 48 hours.
- II. Vacancy Refurbishment Work necessary to make empty units ready for new tenants.
  - After emergencies, the refurbishment of vacancies for immediate re-occupancy
    has the highest priority for staff assignments. Everyday a unit is vacant is a day of
    lost rent.
  - Goal: vacancy work orders are completed within 30 calendar days or if not completed within that timeframe, LHA has a waiver.
- III. **Preventive Maintenance** Work which must be done to **preserve and extend the useful life** of various elements of your physical property and avoid emergency situations.
  - A thorough Preventive Maintenance Program and Schedule that deals with all elements of the physical property is provided later in the document.
  - The Preventive Maintenance Program is reviewed and updated annually and as new systems and facilities are installed.
- IV. **Programmed Maintenance** Work which is important and is completed to the greatest extent possible within time and budget constraints. Programmed maintenance is grouped and scheduled to make its completion as efficient as possible. Sources of programmed maintenance include:
  - Routine Work includes those tasks that need to be done on a regular basis to keep our physical property in good shape. (Mopping, Mowing, Raking, Trash, etc.)
  - Inspections are the other source of programmed maintenance.
    - o Inspections are visual and operational examinations of parts of our property to determine their condition.
    - o All dwelling units, buildings and sites must be inspected at least annually.
    - O Goal: Inspection-generated work orders are completed within 30 calendar days from the date of inspection, OR if cannot be completed within 30 calendar days, are added to the Deferred Maintenance Plan or the Capital Improvement Plan in the case of qualifying capital repairs (unless health/safety issue).
- V. **Requested Maintenance** Work which is requested by residents or others, does not fall into any category above, and should be accomplished as time and funds are available.
  - Requests from residents or others for maintenance work which does not fall into one of the other categories has the lowest priority for staff assignment.
  - Goal: Requested work orders are completed in 14 calendar days from the date
    of tenant request or if not completed within that timeframe (and not a health or
    safety issue), the task is added and completed in a timely manner as a part of
    the Deferred Maintenance Plan and/or CIP.