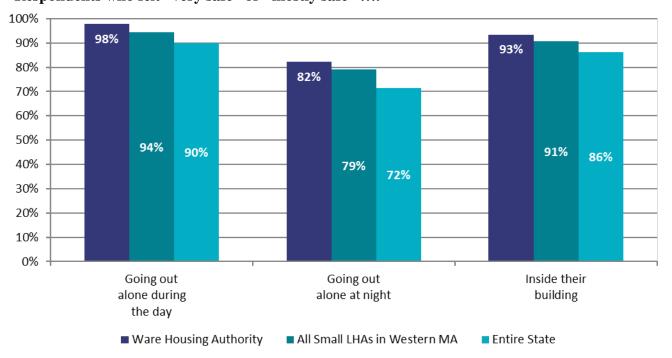

s did respondents have? Respondents were asked how often they had problems with: building maintenance (such as clean halls and stairways and having lights and elevators that work), outdoor space maintenance (such as litter removal and clear walk ways), illegal activity in the development, and strangers hanging around who should not be there. The chart below shows what percentage of respondents said that they "always" or "sometimes" had this problem in the last 12 months.

#### Respondents who "always" or "sometimes" had problems with....



#### Safety

Respondents were asked how safe they felt in their building and going outside alone. The chart below shows what percentage of people said they felt "very safe" or "mostly" safe.

#### Respondents who felt "very safe" or "mostly safe" ....