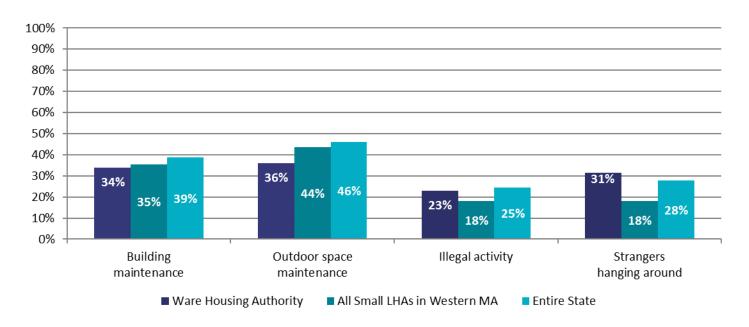

ng did it take to fix the water or plumbing problems?** For those respondents who had problems, we asked how long it usually took for the problems to be fixed – less than 24 hours, 24 - 48 hours, more than 48 hours, or never fixed.



• What other problems did respondents have? Respondents were asked how often they had problems with: building maintenance (such as clean halls and stairways and having lights and elevators that work), outdoor space maintenance (such as litter removal and clear walk ways), illegal activity in the development, and strangers hanging around who should not be there. The chart below shows what percentage of respondents said that they "always" or "sometimes" had this problem in the last 12 months.

#### Respondents who "always" or "sometimes" had problems with....



#### Safety

Respondents were asked how safe they felt in their building and going outside alone. The chart below shows what percentage of people said they felt "very safe" or "mostly" safe.

#### Respondents who felt "very safe" or "mostly safe" ....