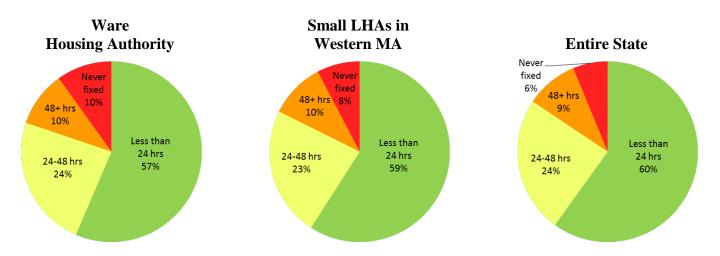

- I. **Emergencies** Emergencies are only those conditions which are **immediately threatening** to the life or safety of our residents, staff, or structures.
  - Goal: initiated with 24 to 48 hours.
- II. Vacancy Refurbishment Work necessary to make empty units ready for new tenants.
  - After emergencies, the refurbishment of vacancies for immediate re-occupancy
    has the highest priority for staff assignments. Everyday a unit is vacant is a day of
    lost rent.
  - Goal: vacancy work orders are completed within 30 calendar days or if not completed within that timeframe, LHA has a waiver.
- III. **Preventive Maintenance** Work which must be done to **preserve and extend the useful life** of various elements of your physical property and avoid emergency situations.
  - A thorough Preventive Maintenance Program and Schedule that deals with all elements of the physical property is provided later in the document.
  - The Preventive Maintenance Program is reviewed and updated annually and as new systems and facilities are installed.
- IV. **Programmed Maintenance** Work which is important and is completed to the greatest extent possible within time and budget constraints. Programmed maintenance is grouped and scheduled to make its completion as efficient as possible. Sources of programmed maintenance include:
  - Routine Work includes those tasks that need to be done on a regular basis to keep our physical property in good shape. (Mopping, Mowing, Raking, Trash, etc.)
  - Inspections are the other source of programmed maintenance.
    - o Inspections are visual and operational examinations of parts of our property to determine their condition.
    - o All dwelling units, buildings and sites must be inspected at least annually.
    - O Goal: Inspection-generated work orders are completed within 30 calendar days from the date of inspection, OR if cannot be completed within 30 calendar days, are added to the Deferred Maintenance Plan or the Capital Improvement Plan in the case of qualifying capital repairs (unless health/safety issue).
- V. **Requested Maintenance** Work which is requested by residents or others, does not fall into any category above, and should be accomplished as time and funds are available.
  - Requests from residents or others for maintenance work which does not fall into one of the other categories has the lowest priority for staff assignment.
  - Goal: Requested work orders are completed in 14 calendar days from the date
    of tenant request or if not completed within that timeframe (and not a health or
    safety issue), the task is added and completed in a timely manner as a part of
    the Deferred Maintenance Plan and/or CIP.