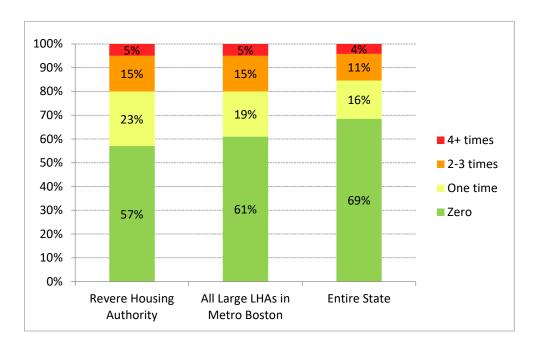

- I. **Emergencies** Emergencies are only those conditions which are **immediately threatening** to the life or safety of our residents, staff, or structures.
  - Goal: initiated with 24 to 48 hours.
- II. Vacancy Refurbishment Work necessary to make empty units ready for new tenants.
  - After emergencies, the refurbishment of vacancies for immediate re-occupancy
    has the highest priority for staff assignments. Everyday a unit is vacant is a day of
    lost rent.
  - Goal: vacancy work orders are completed within 30 calendar days or if not completed within that timeframe, LHA has a waiver.
- III. **Preventive Maintenance** Work which must be done to **preserve and extend the useful life** of various elements of your physical property and avoid emergency situations.
  - A thorough Preventive Maintenance Program and Schedule that deals with all elements of the physical property is provided later in the document.
  - The Preventive Maintenance Program is reviewed and updated annually and as new systems and facilities are installed.
- IV. **Programmed Maintenance** Work which is important and is completed to the greatest extent possible within time and budget constraints. Programmed maintenance is grouped and scheduled to make its completion as efficient as possible. Sources of programmed maintenance include:
  - Routine Work includes those tasks that need to be done on a regular basis to keep our physical property in good shape. (Mopping, Mowing, Raking, Trash, etc.)
  - Inspections are the other source of programmed maintenance.
    - o Inspections are visual and operational examinations of parts of our property to determine their condition.
    - o All dwelling units, buildings and sites must be inspected at least annually.
    - O Goal: Inspection-generated work orders are completed within 30 calendar days from the date of inspection, OR if cannot be completed within 30 calendar days, are added to the Deferred Maintenance Plan or the Capital Improvement Plan in the case of qualifying capital repairs (unless health/safety issue).
- V. **Requested Maintenance** Work which is requested by residents or others, does not fall into any category above, and should be accomplished as time and funds are available.
  - Requests from residents or others for maintenance work which does not fall into one of the other categories has the lowest priority for staff assignment.
  - Goal: Requested work orders are completed in 14 calendar days from the date
    of tenant request or if not completed within that timeframe (and not a health or
    safety issue), the task is added and completed in a timely manner as a part of
    the Deferred Maintenance Plan and/or CIP.