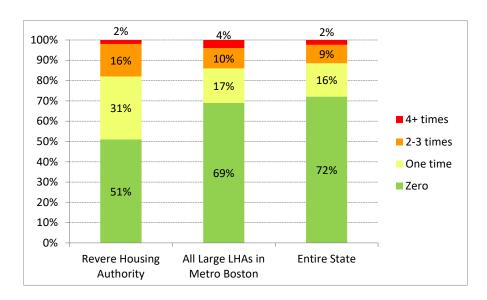

- I. **Emergencies** Emergencies are only those conditions which are **immediately threatening** to the life or safety of our residents, staff, or structures.
  - Goal: initiated with 24 to 48 hours.
- II. Vacancy Refurbishment Work necessary to make empty units ready for new tenants.
  - After emergencies, the refurbishment of vacancies for immediate re-occupancy
    has the highest priority for staff assignments. Everyday a unit is vacant is a day of
    lost rent.
  - Goal: vacancy work orders are completed within 30 calendar days or if not completed within that timeframe, LHA has a waiver.
- III. **Preventive Maintenance** Work which must be done to **preserve and extend the useful life** of various elements of your physical property and avoid emergency situations.
  - A thorough Preventive Maintenance Program and Schedule that deals with all elements of the physical property is provided later in the document.
  - The Preventive Maintenance Program is reviewed and updated annually and as new systems and facilities are installed.
- IV. **Programmed Maintenance** Work which is important and is completed to the greatest extent possible within time and budget constraints. Programmed maintenance is grouped and scheduled to make its completion as efficient as possible. Sources of programmed maintenance include:
  - Routine Work includes those tasks that need to be done on a regular basis to keep our physical property in good shape. (Mopping, Mowing, Raking, Trash, etc.)
  - Inspections are the other source of programmed maintenance.
    - o Inspections are visual and operational examinations of parts of our property to determine their condition.
    - o All dwelling units, buildings and sites must be inspected at least annually.
    - O Goal: Inspection-generated work orders are completed within 30 calendar days from the date of inspection, OR if cannot be completed within 30 calendar days, are added to the Deferred Maintenance Plan or the Capital Improvement Plan in the case of qualifying capital repairs (unless health/safety issue).
- V. **Requested Maintenance** Work which is requested by residents or others, does not fall into any category above, and should be accomplished as time and funds are available.
  - Requests from residents or others for maintenance work which does not fall into one of the other categories has the lowest priority for staff assignment.
  - Goal: Requested work orders are completed in 14 calendar days from the date
    of tenant request or if not completed within that timeframe (and not a health or
    safety issue), the task is added and completed in a timely manner as a part of
    the Deferred Maintenance Plan and/or CIP.