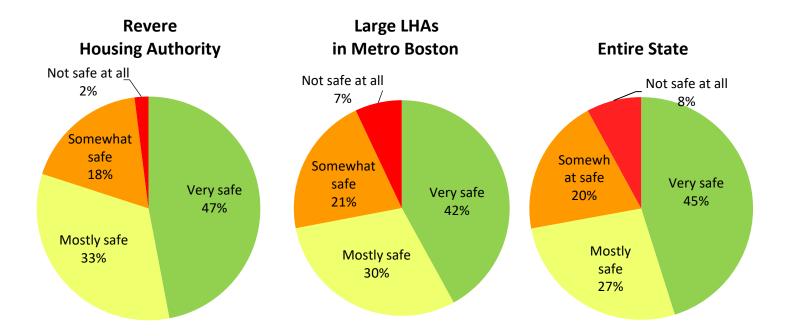

ore times in the last 12 months.



How long did it usually take for hot water to come back on? For those respondents who reported not having hot water in their apartment, we asked how long it usually took for hot water to come back on — less than 24 hours, 24 - 48 hours, or more than 48 hours.



## • Other Water or Plumbing Problems

#### In the last 12 months did residents have other water or plumbing problems?

The chart below shows what percentage of residents experienced other water or plumbing problems in the last 12 months.



# **Safety**

**Respondents were asked how safe they felt in their development**. The charts below show what percentage of residents said they felt *very safe*, *mostly safe*, *somewhat safe*, or *not safe at all* in their development in the last 12 months.



**Reasons why respondents felt unsafe in their development:** Respondents were asked why they felt unsafe in their development. This chart shows what specific concerns respondents mentioned.



# **Overall Satisfaction**

**Respondents were asked about their overall satisfaction living in their development**. The chart below shows what percentage of people said they were *very satisfied*, *mostly satisfied*, *mostly dissatisfied*, or *very dissatisfied*.



# REVERE HOUSING AUTHORITY

# Performance Management Review (PMR) Report Fiscal Year End 03/31/2022

<sup>\*</sup>For a detailed report of the Performance Management Review (PMR), please contact the Local Housing Authority

# **Performance Management Review**

| DEPARTMENT OF HOUS PMR Desk Audit For a detailed report of the Performanc