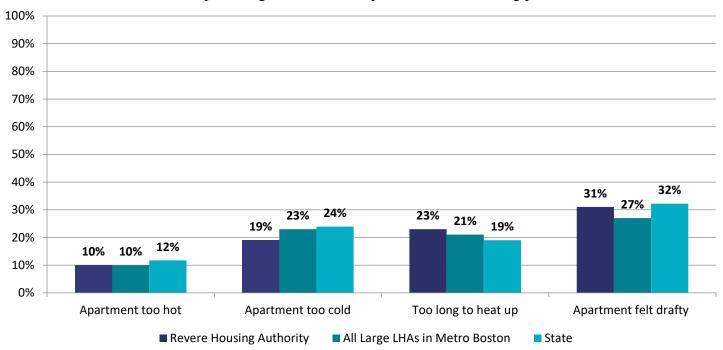

#### 12. Energy and water consumption

Our 12 most recent monthly energy reports are for months 4/2021 to 3/2022.

The following table lists the DHCD thresholds for Per Unit Monthly (PUM) expense for electricity, natural gas, oil, and water use and the developments at the Housing Authority that have expenses in excess of the thresholds, if any.

|                | Electric<br>PUM > Threshold | Gas<br>PUM > Threshold | Oil<br>PUM > Threshold | Water<br>PUM > Threshold |
|----------------|-----------------------------|------------------------|------------------------|--------------------------|
| Threshold PUM: | \$100                       | \$80                   | \$50                   | \$60                     |
|                | 667-03                      |                        |                        | 705G                     |
|                | 667-04                      |                        |                        | 705B                     |
|                | 667-06                      |                        |                        | 667-03                   |
|                |                             |                        |                        | 705L                     |
|                |                             |                        |                        | 667-02                   |
|                |                             |                        |                        | 705I                     |
|                |                             |                        |                        | 667-04                   |
|                |                             |                        |                        | 200-01                   |
|                |                             |                        |                        | 705D                     |
|                |                             |                        |                        | 705N                     |
|                |                             |                        |                        | 705H                     |
|                |                             |                        |                        | 705M                     |
|                |                             |                        |                        | 705K                     |
|                |                             |                        |                        | 705A                     |
|                |                             |                        |                        | 705F                     |
|                |                             |                        |                        | 667-06                   |
|                |                             |                        |                        | 705J                     |
|                |                             |                        |                        | 705E                     |
|                |                             |                        |                        | 7050                     |
|                |                             |                        |                        | 705C                     |

The water and sewerage rates of Revere exceed state averages. And the high-rise buildings (667-4 and 667-6) are electric heat and hot water, without any options to convert it to anything else.