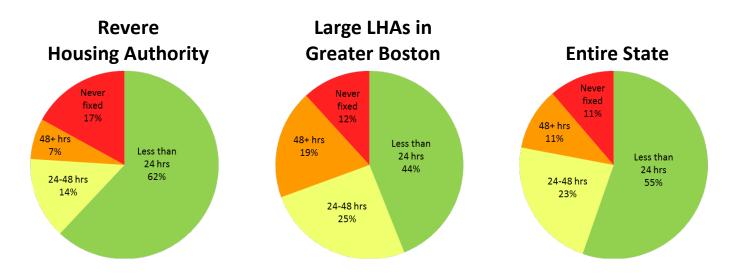

- I. **Emergencies** Emergencies are only those conditions which are **immediately threatening** to the life or safety of our residents, staff, or structures.
  - Goal: initiated with 24 to 48 hours.
- II. Vacancy Refurbishment Work necessary to make empty units ready for new tenants.
  - After emergencies, the refurbishment of vacancies for immediate re-occupancy
    has the highest priority for staff assignments. Everyday a unit is vacant is a day of
    lost rent.
  - Goal: vacancy work orders are completed within 30 calendar days or if not completed within that timeframe, LHA has a waiver.
- III. **Preventive Maintenance** Work which must be done to **preserve and extend the useful life** of various elements of your physical property and avoid emergency situations.
  - A thorough Preventive Maintenance Program and Schedule that deals with all elements of the physical property is provided later in the document.
  - The Preventive Maintenance Program is reviewed and updated annually and as new systems and facilities are installed.
- IV. **Programmed Maintenance** Work which is important and is completed to the greatest extent possible within time and budget constraints. Programmed maintenance is grouped and scheduled to make its completion as efficient as possible. Sources of programmed maintenance include:
  - Routine Work includes those tasks that need to be done on a regular basis to keep our physical property in good shape. (Mopping, Mowing, Raking, Trash, etc.)
  - Inspections are the other source of programmed maintenance.
    - o Inspections are visual and operational examinations of parts of our property to determine their condition.
    - o All dwelling units, buildings and sites must be inspected at least annually.
    - O Goal: Inspection-generated work orders are completed within 30 calendar days from the date of inspection, OR if cannot be completed within 30 calendar days, are added to the Deferred Maintenance Plan or the Capital Improvement Plan in the case of qualifying capital repairs (unless health/safety issue).
- V. **Requested Maintenance** Work which is requested by residents or others, does not fall into any category above, and should be accomplished as time and funds are available.
  - Requests from residents or others for maintenance work which does not fall into one of the other categories has the lowest priority for staff assignment.
  - Goal: Requested work orders are completed in 14 calendar days from the date
    of tenant request or if not completed within that timeframe (and not a health or
    safety issue), the task is added and completed in a timely manner as a part of
    the Deferred Maintenance Plan and/or CIP.