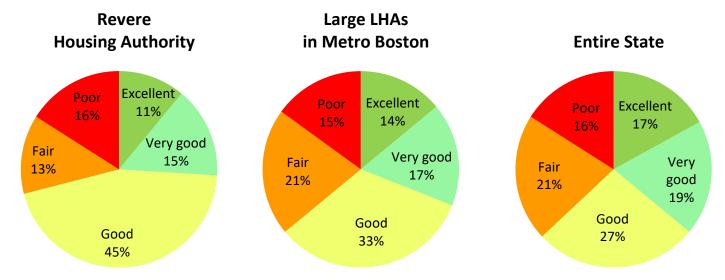

---------------------|-----------------------------|-------------------------------|-----------------|
| Felt they were usually or always treated with courtesy and respect when they contacted maintenance | 74%                         | 72%                           | 75%             |
| Were contacted by the Housing Authority before staff entered their apartment                       | 90%                         | 86%                           | 86%             |

• Overall maintenance: Respondents were asked how they would rate overall building maintenance (such as clean halls and stairways and having lights and elevators that work) and outdoor space maintenance (such as litter removal and clear walkways) in the last 12 months.

# **Building maintenance:**



# **Outdoor maintenance:**



• **Heating and Water Problems:** About two-thirds of respondents had a problem with their heating and more than three-quarters had a plumbing problem in the last 12 months.

|                         | Revere<br>Housing Authority | Large LHAs<br>in Metro Boston | Entire<br>State |
|-------------------------|-----------------------------|-------------------------------|-----------------|
| Had any heating problem | 68%                         | 55%                           | 56%             |
| Had any water problem   | 82%                         | 74%                           | 74%             |

## Heating Problems

#### How many times did residents completely lose heat?

The chart below shows how many times respondents had completely lost heat in the last 12 months. The green part