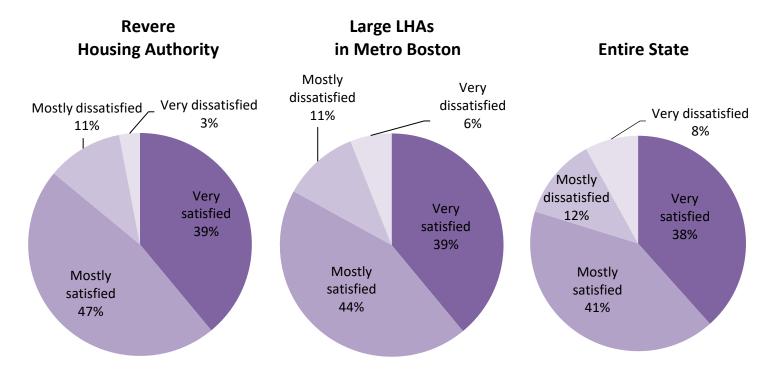

The Revere Housing Authority's Annual Plan for their 2024 fiscal year includes the following components:

- 1. Overview and Certification
- 2. Capital Improvement Plan (CIP)
- 3. Maintenance and Repair Plan
- 4. Operating Budget
- 5. Narrative responses to Performance Management Review (PMR) findings
- 6. Policies
- 7. Waivers
- 8. Glossary
- 9. Other Elements
  - a. Cover sheet for tenant satisfaction surveys
  - b. Tenant Satisfaction Survey 667 Program
  - c. Tenant Satisfaction Survey 200 and 705 Program
  - d. Performance Management Review