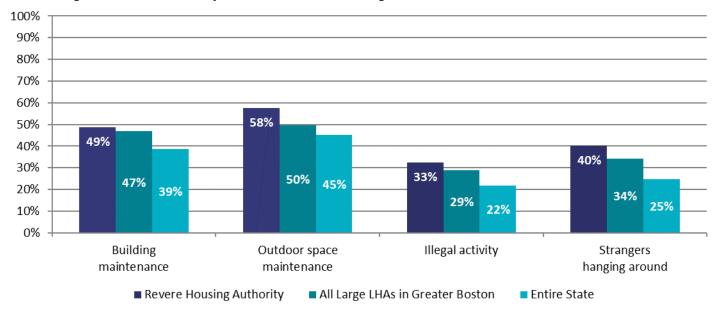

long did it take to fix the water or plumbing problems?** For those respondents who had problems, we asked how long it usually took for the problems to be fixed – less than 24 hours, 24 - 48 hours, more than 48 hours, or never fixed.



• What other problems did respondents have? Respondents were asked how often they had problems with: building maintenance (such as clean halls and stairways and having lights and elevators that work), outdoor space maintenance (such as litter removal and clear walk ways), illegal activity in the development, and strangers hanging around who should not be there. The chart below shows what percentage of respondents said that they "always" or "sometimes" had this problem in the last 12 months.

## Respondents who "always" or "sometimes" had problems with....



# **Safety**

Respondents were asked how safe they felt in their building and going outside alone. The chart below shows what percentage of people said they felt "very safe" or "mostly" safe.

# Respondents who felt "very safe" or "mostly safe" ....



# **Revere Housing Authority**

Chapter 200 & Chapter 705 Family Housing Fall 2020

DHCD is working with the Center for Survey Research at the University of Massachusetts Boston to survey residents in the housing units it oversees.

In the Fall of 2020, surveys were sent to 10,163 family housing units (Chapters 200 and 705). 2,124 surveys were filled out and returned.

In the **Revere Housing Authority**, surveys were sent to a total of **295** Revere housing units, **62** surveys were completed.

This report provides some information abou