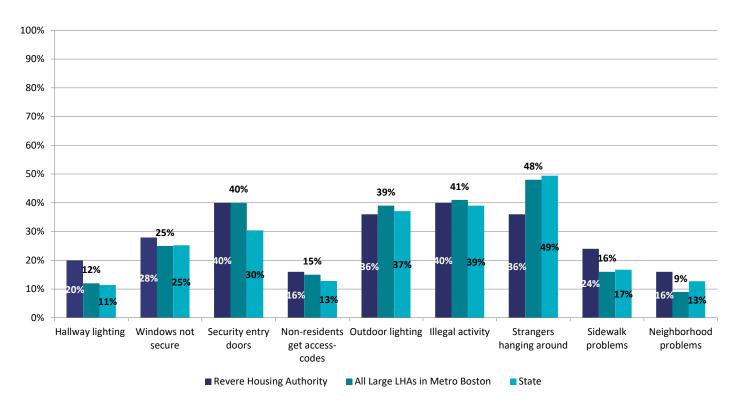

#### 2. SECURITY SYSTEMS

- A. exterior lighting
- B. public hallway lighting
- C. building doors and locks

#### 2. Security Systems

The Housing Authority will have a program for maintenance of security systems to ensure they will perform as needed to maintain a well-lit and secure environment. A. Check that all exterior and hallway lights are in place, undamaged and working;

Replace bulbs as needed.

- B Check operation of time clocks and or sensors;
- C. Check door closers to insure doors close and latch;
- D. Make sure doorknobs and panic bars are not loose;
- E. Inspect door frame and glass.