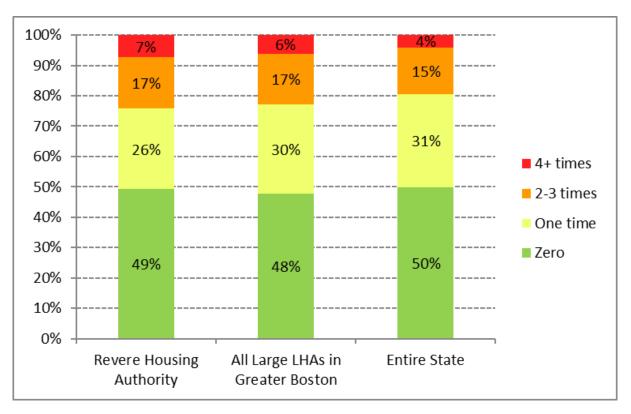

- I. **Emergencies** Emergencies are only those conditions which are **immediately threatening** to the life or safety of our residents, staff, or structures.
  - Goal: initiated with 24 to 48 hours.
- II. Vacancy Refurbishment Work necessary to make empty units ready for new tenants.
  - After emergencies, the refurbishment of vacancies for immediate re-occupancy
    has the highest priority for staff assignments. Everyday a unit is vacant is a day of
    lost rent.
  - Goal: vacancy work orders are completed within 30 calendar days or if not completed within that timeframe, LHA has a waiver.
- III. **Preventive Maintenance** Work which must be done to **preserve and extend the useful life** of various elements of your physical property and avoid emergency situations.
  - A thorough Preventive Maintenance Program and Schedule that deals with all elements of the physical property is provided later in the document.
  - The Preventive Maintenance Program is reviewed and updated annually and as new systems and facilities are installed.
- IV. **Programmed Maintenance** Work which is important and is completed to the greatest extent possible within time and budget constraints. Programmed maintenance is grouped and scheduled to make its completion as efficient as possible. Sources of programmed maintenance include:
  - Routine Work includes those tasks that need to be done on a regular basis to keep our physical property in good shape. (Mopping, Mowing, Raking, Trash, etc.)
  - Inspections are the other source of programmed maintenance.
    - o Inspections are visual and operational examinations of parts of our property to determine their condition.
    - o All dwelling units, buildings and sites must be inspected at least annually.
    - O Goal: Inspection-generated work orders are completed within 30 calendar days from the date of inspection, OR if cannot be completed within 30 calendar days, are added to the Deferred Maintenance Plan or the Capital Improvement Plan in the case of qualifying capital repairs (unless health/safety issue).
- V. **Requested Maintenance** Work which is requested by residents or others, does not fall into any category above, and should be accomplished as time and funds are available.
  - Requests from residents or others for maintenance work which does not fall into one of the other categories has the lowest priority for staff assignment.
  - Goal: Requested work orders are completed in 14 calendar days from the date
    of tenant request or if not completed within that timeframe (and not a health or
    safety issue), the task is added and completed in a timely manner as a part of
    the Deferred Maintenance Plan and/or CIP.