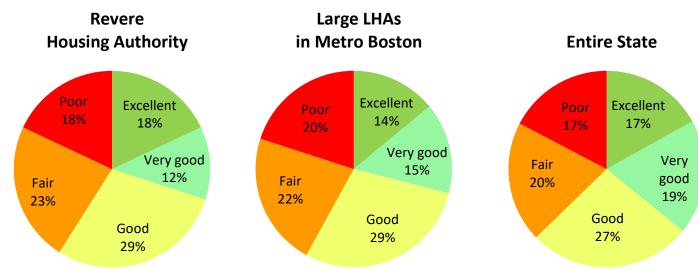

---------------------------------------------------|-----------------------------|-------------------------------|-----------------|
| Felt they were usually or always treated with courtesy and respect when they contacted maintenance | 74%                         | 72%                           | 75%             |
| Were contacted by the Housing Authority before staff entered their apartment                       | 90%                         | 86%                           | 86%             |

• Overall maintenance: Respondents were asked how they would rate overall building maintenance (such as clean halls and stairways and having lights and elevators that work) and outdoor space maintenance (such as litter removal and clear walkways) in the last 12 months.

# **Building maintenance:**



# **Outdoor maintenance:**



• **Heating and Water Problems:** About two-thirds of respondents had a problem with their heating and more than three-quarters had a plumbing problem in the last 12 months.

|                         | Revere<br>Housing Authority | Large LHAs<br>in Metro Boston | Entire<br>State |
|-------------------------|-----------------------------|-------------------------------|-----------------|
| Had any heating problem | 68%                         | 55%                           | 56%             |
| Had any water problem   | 82%                         | 74%                           | 74%             |

## Heating Problems

#### How many times did residents completely lose heat?

The chart below shows how many times respondents had completely lost heat in the l