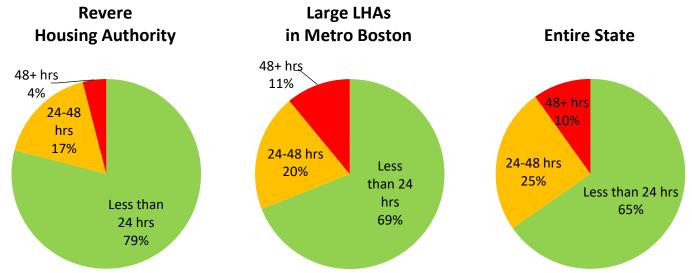

- I. **Emergencies** Emergencies are only those conditions which are **immediately threatening** to the life or safety of our residents, staff, or structures.
  - Goal: initiated with 24 to 48 hours.
- II. Vacancy Refurbishment Work necessary to make empty units ready for new tenants.
  - After emergencies, the refurbishment of vacancies for immediate re-occupancy
    has the highest priority for staff assignments. Everyday a unit is vacant is a day of
    lost rent.
  - Goal: vacancy work orders are completed within 30 calendar days or if not completed within that timeframe, LHA has a waiver.
- III. **Preventive Maintenance** Work which must be done to **preserve and extend the useful life** of various elements of your physical property and avoid emergency situations.
  - A thorough Preventive Maintenance Program and Schedule that deals with all elements of the physical property is provided later in the document.
  - The Preventive Maintenance Program is reviewed and updated annually and as new systems and facilities are installed.
- IV. **Programmed Maintenance** Work which is important and is completed to the greatest extent possible within time and budget constraints. Programmed maintenance is grouped and scheduled to make its completion as efficient as possible. Sources of programmed maintenance include:
  - Routine Work includes those tasks that need to be done on a regular basis to keep our physical property in good shape. (Mopping, Mowing, Raking, Trash, etc.)
  - Inspections are the other source of programmed maintenance.
    - o Inspections are visual and operational examinations of parts of our property to determine their condition.
    - o All dwelling units, buildings and sites must be inspected at least annually.
    - O Goal: Inspection-generated work orders are completed within 30 calendar days from the date of inspection, OR if cannot be completed within 30 calendar days, are added to the Deferred Maintenance Plan or the Capital Improvement Plan in the case of qualifying capital repairs (unless health/safety issue).
- V. **Requested Maintenance** Work which is requested by residents or others, does not fall into any category above, and should be accomplished as time and funds are available.
  - Requests from residents or others for maintenance work which does not fall into one of the other categories has the lowest priority for staff assignment.
  - Goal: Requested work orders are completed in 14 calendar days from the date
    of tenant request or if not completed within that timeframe (and not a health or
    safety issue), the task is added and completed in a timely manner as a part of
    the Deferred Maintenance Plan and/or CIP.