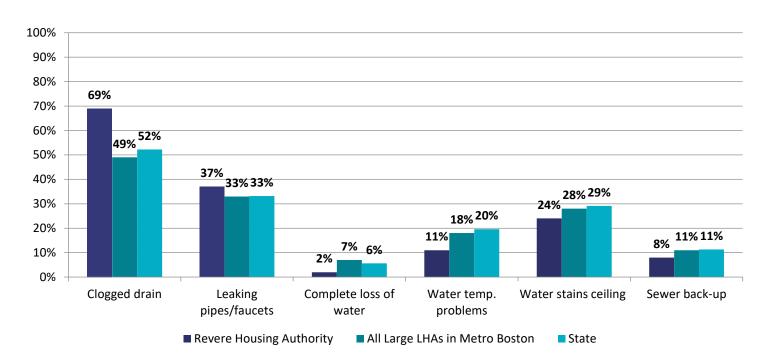

| QUALIFYING EMERGENCY WORK REQUESTS                 |
|----------------------------------------------------|
| Fires of any kind (Call 911)                       |
| Gas leaks/ Gas odor (Call 911)                     |
| No electric power in unit                          |
| Electrical hazards, sparking outlets               |
| Broken water pipes, flood                          |
| No water/ unsafe water                             |
| Sewer or toilet blockage                           |
| Roof leak                                          |
| Lock outs                                          |
| Door or window lock failure                        |
| No heat                                            |
| No hot water                                       |
| Snow or ice hazard condition                       |
| Dangerous structural defects                       |
| Inoperable smoke/CO detectors, beeping or chirping |
| Elevator stoppage or entrapment                    |
| Inoperable refrigerator (667 properties)           |