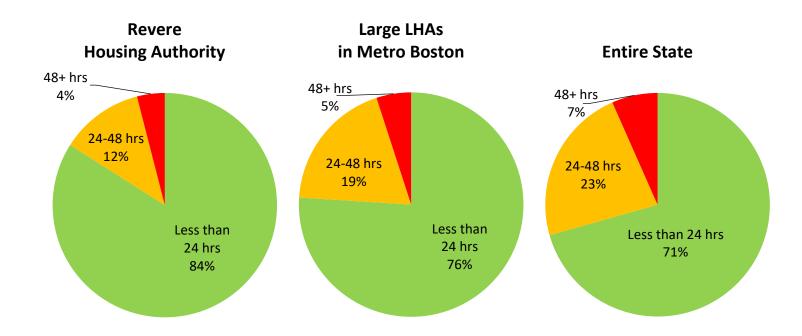

- I. **Emergencies** Emergencies are only those conditions which are **immediately threatening** to the life or safety of our residents, staff, or structures.
  - Goal: initiated with 24 to 48 hours.
- II. Vacancy Refurbishment Work necessary to make empty units ready for new tenants.
  - After emergencies, the refurbishment of vacancies for immediate re-occupancy
    has the highest priority for staff assignments. Everyday a unit is vacant is a day of
    lost rent.
  - Goal: vacancy work orders are completed within 30 calendar days or if not completed within that timeframe, LHA has a waiver.
- III. **Preventive Maintenance** Work which must be done to **preserve and extend the useful life** of various elements of your physical property and avoid emergency situations.
  - A thorough Preventive Maintenance Program and Schedule that deals with all elements of the physical property is provided later in the document.
  - The Preventive Maintenance Program is reviewed and updated annually and as new systems and facilities are installed.
- IV. **Programmed Maintenance** Work which is important and is completed to the greatest extent possible within time and budget constraints. Programmed maintenance is grouped and scheduled to make its completion as efficient as possible. Sources of programmed maintenance include:
  - Routine Work includes those tasks that need to be done on a regular basis to keep our physical property in good shape. (Mopping, Mowing, Raking, Trash, etc.)
  - Inspections are the other source of programmed maintenance.
    - o Inspections are visual and operational examinations of parts of our property to determine their condition.
    - o All dwelling units, buildings and sites must be inspected at least annually.
    - O Goal: Inspection-generated work orders are completed within 30 calendar days from the date of inspection, OR if cannot be completed within 30 calendar days, are added to the Deferred Maintenance Plan or the Capital Improvement Plan in the case of qualifying capital repairs (unless health/safety issue).
- V. **Requested Maintenance** Work which is requested by residents or others, does not fall into any category above, and should be accomplished as time and funds are available.
  - Requests from residents or others for maintenance work which does not fall into one of the other categories has the lowest priority for staff assignment.
  - Goal: Requested work orders are completed in 14 calendar days from the date
    of tenant request or if not completed within that timeframe (and not a health or
    safety issue), the task is added and completed in a timely manner as a part of
    the Deferred Maintenance Plan and/or CIP.