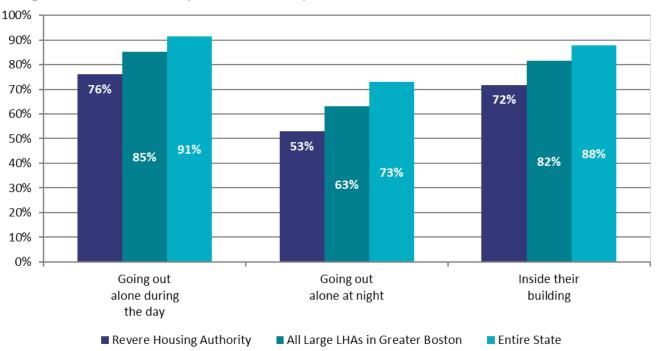

blems did respondents have? Respondents were asked how often they had problems with: building maintenance (such as clean halls and stairways and having lights and elevators that work), outdoor space maintenance (such as litter removal and clear walk ways), illegal activity in the development, and strangers hanging around who should not be there. The chart below shows what percentage of respondents said that they "always" or "sometimes" had this problem in the last 12 months.

## Respondents who "always" or "sometimes" had problems with....



# **Safety**

Respondents were asked how safe they felt in their building and going outside alone. The chart below shows what percentage of people said they felt "very safe" or "mostly" safe.

# Respondents who felt "very safe" or "mostly safe" ....



# **Revere Housing Authority**

Chapter 200 & Chapter 705 Family Housing Fall 2020

DHCD is working with the Center for Survey Research at the University of Massachusetts Boston to survey residents in the housing units it oversees.

In the Fall of 2020, surveys were sent to 10,163 family housing units (Chapters 200 and 705). 2,124 surveys were filled out and returned.

In the **Revere Housing Authority**, surveys were sent to a total of **295** Revere housing units, **62** surveys were completed.

This report provides some information about how the residents from the **Revere Housing Authority** answered the survey. It compares their answers to those from residents in the entire state and to those from large LHAs in Metro Boston. These large LHAs in Metro Boston include: Arlington, Bosto