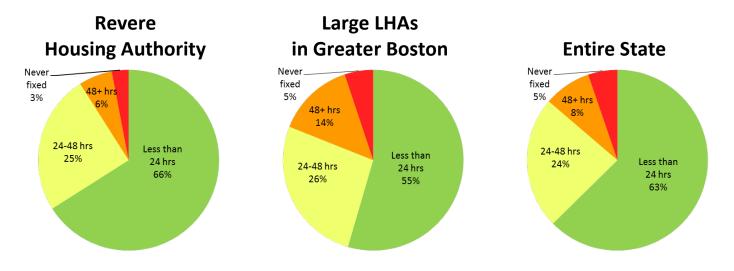

- I. **Emergencies** Emergencies are only those conditions which are **immediately threatening** to the life or safety of our residents, staff, or structures.
  - Goal: initiated with 24 to 48 hours.
- II. Vacancy Refurbishment Work necessary to make empty units ready for new tenants.
  - After emergencies, the refurbishment of vacancies for immediate re-occupancy
    has the highest priority for staff assignments. Everyday a unit is vacant is a day of
    lost rent.
  - Goal: vacancy work orders are completed within 30 calendar days or if not completed within that timeframe, LHA has a waiver.
- III. **Preventive Maintenance** Work which must be done to **preserve and extend the useful life** of various elements of your physical property and avoid emergency situations.
  - A thorough Preventive Maintenance Program and Schedule that deals with all elements of the physical property is provided later in the document.
  - The Preventive Maintenance Program is reviewed and updated annually and as new systems and facilities are installed.
- IV. **Programmed Maintenance** Work which is important and is completed to the greatest extent possible within time and budget constraints. Programmed maintenance is grouped and scheduled to make its completion as efficient as possible. Sources of programmed maintenance include:
  - Routine Work includes those tasks that need to be done on a regular basis to keep our physical property in good shape. (Mopping, Mowing, Raking, Trash, etc.)
  - Inspections are the other source of programmed maintenance.
    - o Inspections are visual and operational examinations of parts of our property to determine their condition.
    - o All dwelling units, buildings and sites must be inspected at least annually.
    - O Goal: Inspection-generated work orders are completed within 30 calendar days from the date of inspection, OR if cannot be completed within 30 calendar days, are added to the Deferred Maintenance Plan or the Capital Improvement Plan in the case of qualifying capital repairs (unless health/safety issue).
- V. **Requested Maintenance** Work which is requested by residents or others, does not fall into any category above, and should be accomplished as time and funds are available.
  - Requests from residents or others for maintenance work which does not fall into one of the other categories has the lowest priority for staff assignment.
  - Goal: Requested work orders are completed in 14 calendar days from the date
    of tenant request or if not completed within that timeframe (and not a health or
    safety issue), the task is added and completed in a timely manner as a part of
    the Deferred Maintenance Plan and/or CIP.