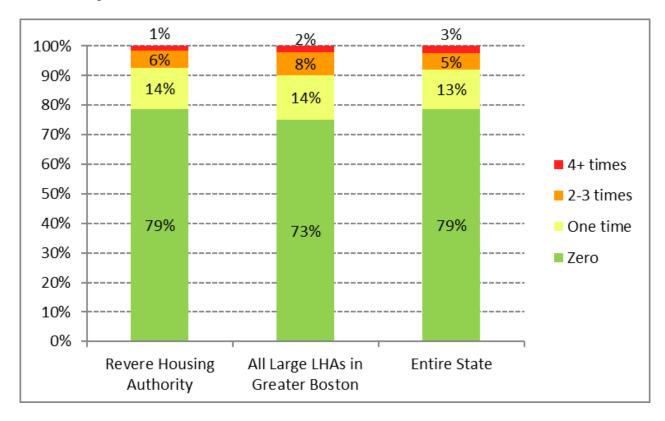

7.3% c. 667 (DHCD Goal 2%)

7.3% c. 200 (DHCD Goal 2%)

7.2% c. 705 (DHCD Goal 2%)

Revere Housing Authority will address the excess vacancies in the following manner: The vacancy rate is not due to capital improvement projects.