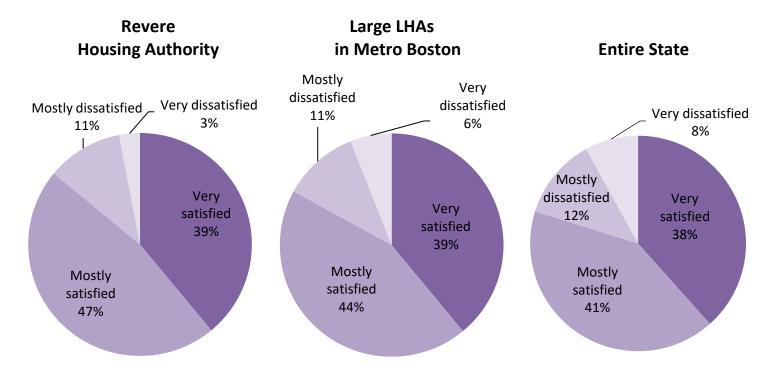

sidents experienced other water or plumbing problems in the last 12 months.



# **Safety**

**Respondents were asked how safe they felt in their development**. The charts below show what percentage of residents said they felt *very safe*, *mostly safe*, *somewhat safe*, or *not safe at all* in their development in the last 12 months.



**Reasons why respondents felt unsafe in their development:** Respondents were asked why they felt unsafe in their development. This chart shows what specific concerns respondents mentioned.



# **Overall Satisfaction**

**Respondents were asked about their overall satisfaction living in their development**. The chart below shows what percentage of people said they were *very satisfied*, *mostly satisfied*, *mostly dissatisfied*, or *very dissatisfied*.



# REVERE HOUSING AUTHORITY

# Performance Management Review (PMR) Report Fiscal Year End 03/31/2022

<sup>\*</sup>For a detailed report of the Performance Management Review (PMR), please contact the Local Housing Authority

# **Performance Management Review**

| DEPARTMENT OF HOUSING AND COMMUNITY DEVELOPMENT (DHCD)  PMR Desk Audit Ratings Summary Official Published PMR Record  For a detailed report of the Performance Management Review (PMR), please contact the Local Housing Authority |                        |                      |                       |                      |
|------------------------------------------------------------------------------------------------------------------------------------------------------------------------------------------------------------------