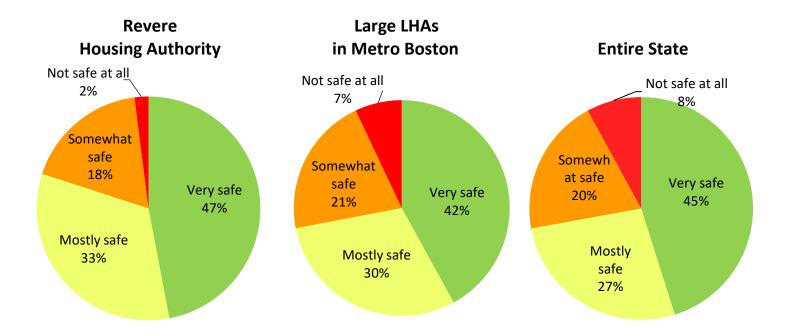

### **Maintenance Objective**

The goal of good property maintenance at a public housing authority is to serve the residents by assuring that the homes in which they live are decent, safe, and sanitary.