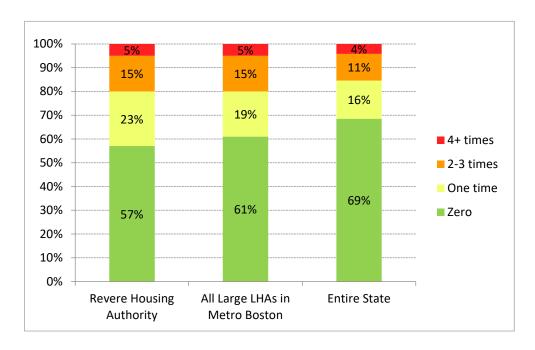

took for the heat to come back on – less than 24 hours, 24 - 48 hours, or more than 48 hours.



#### • Other Heating Problems

#### In the last 12 months did residents have other heating problems?

The chart below shows what percentage of residents experienced other heating problems in the last 12 months.



## • Water or Plumbing Problems

#### How many times did residents have no hot water in their apartment?

The chart below shows how many times respondents did not have hot water in their apartment in the last 12 months. The green part of the bars shows what percentage of residents never had this problem. The yellow shows who lost hot water one time. The orange shows those who lost hot water 2-3 times. And the red shows those who lost hot water 4 or more times in the last 12 months.



How long did it usually take for hot water to come back on? For those respondents who reported not having hot water in their apartment, we asked how long it usually took for hot water to come back on — less than 24 hours, 24 - 48 hours, or more than 48 hours.



#### • Other Water or Plumbing Problems

#### In the last 12 months did residents have other water or plumbing problems?

The chart below shows what percentage of residents experienced other water or plumbing problems in the last 12 months.



# **Safety**

**Respondents were asked how safe they felt in their development**. The charts below show what percentage of residents said they felt *very safe*, *mostly safe*, *somewhat safe*, or *not safe at all* in their development in the last 12 months.



**Reasons why respondents felt