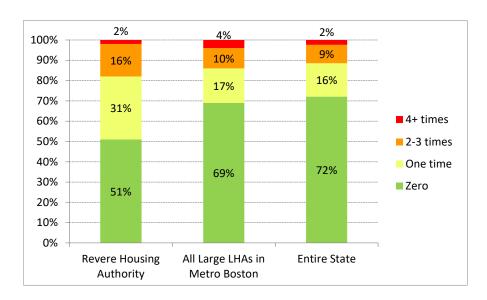

s<br>in Metro Boston | Entire<br>State |
|-------------------------|-----------------------------|-------------------------------|-----------------|
| Had any heating problem | 68%                         | 55%                           | 56%             |
| Had any water problem   | 82%                         | 74%                           | 74%             |

#### Heating Problems

#### How many times did residents completely lose heat?

The chart below shows how many times respondents had completely lost heat in the last 12 months. The green part of the bars shows what percentage of residents never completely lost heat. The yellow shows who lost heat one time. The orange shows those who lost heat 2-3 times. And the red shows those who lost heat 4 or more times in the last 12 months.



How long did it usually take for heat to come back on? For those respondents who reported completely losing heat, we asked how long it usually took for the heat to come back on – less than 24 hours, 24 - 48 hours, or more than 48 hours.



#### • Other Heating Problems

#### In the last 12 months did residents have other heating problems?

The chart below shows what percentage of residents experienced other heating problems in the last 12 months.



## • Water or Plumbing Problems

#### How many times did residents have no hot water in their apartment?

The chart below shows how many times respondents did not have hot water in their apartment in the last 12 months. The green part of the bars shows what percentage of residents never had this problem. The yellow shows who lost hot water on