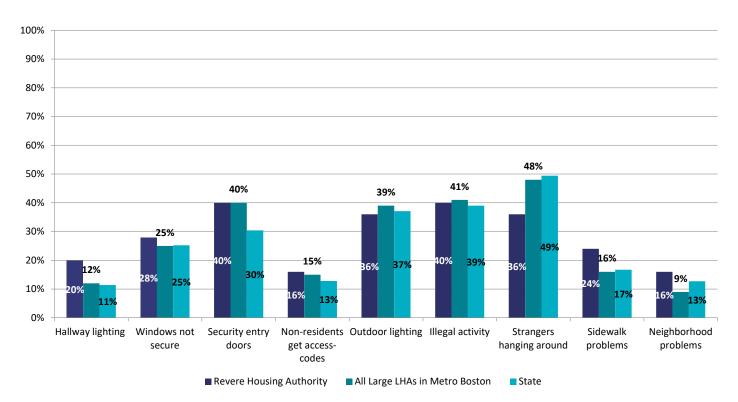

### 2. SECURITY SYSTEMS

- A. exterior lighting
- B. public hallway lighting
- C. building doors and locks

### 2. Security Systems

The Housing Authority will have a program for maintenance of security systems to ensure they will perform as needed to maintain a well-lit and secure environment. A. Check that all exterior and hallway lights are in place, undamaged and working;