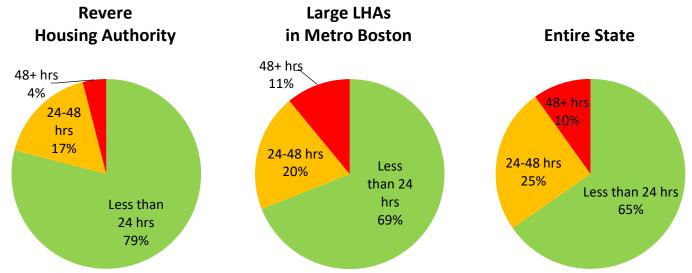

6%             |
| Had any water problem   | 82%                         | 74%                           | 74%             |

#### Heating Problems

#### How many times did residents completely lose heat?

The chart below shows how many times respondents had completely lost heat in the last 12 months. The green part of the bars shows what percentage of residents never completely lost heat. The yellow shows who lost heat one time. The orange shows those who lost heat 2-3 times. And the red shows those who lost heat 4 or more times in the last 12 months.



How long did it usually take for heat to come back on? For those respondents who reported completely losing heat, we asked how long it usually took for the heat to come back on – less than 24 hours, 24 - 48 hours, or more than 48 hours.



#### • Other Heating Problems

#### In the last 12 months did residents have other heating problems?

The chart below shows what percentage of residents experienced other heating problems in the last 12 months.



## • Water or Plumbing Problems

#### How many times did residents have no hot water in their apartment?

The chart below shows how many times respondents did not have hot water in their apartment in the last 12 months. The green part of the bars shows what percentage of residents never had this problem. The yellow shows who lost hot water one time. The orange shows those who lost hot water 2-3 times. And the red shows those who lost hot water 4 or more times in the last 12 months.



How long did it usually take for hot water to come back on? For those respondents who reported