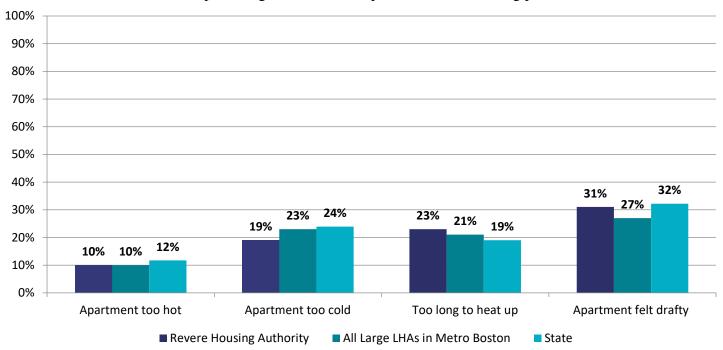

t below shows how many times respondents had completely lost heat in the last 12 months. The green part of the bars shows what percentage of residents never completely lost heat. The yellow shows who lost heat one time. The orange shows those who lost heat 2-3 times. And the red shows those who lost heat 4 or more times in the last 12 months.



How long did it usually take for heat to come back on? For those respondents who reported completely losing heat, we asked how long it usually took for the heat to come back on – less than 24 hours, 24 - 48 hours, or more than 48 hours.



#### • Other Heating Problems

#### In the last 12 months did residents have other heating problems?

The chart below shows what percentage of residents experienced other heating problems in the last 12 months.



## • Water or Plumbing Problems

#### How many times did residents have no hot water in their apartment?

The chart below shows how many times respondents did not have hot water in their apartment in the last 12 months. The green part of the bars shows what percentage of residents never had this problem. The yellow shows who lost hot water one time. The orange shows those who lost hot water 2-3 times. And the red shows those who lost hot water 4 or more times in the last 12 months.



How long did it usually take for hot water to come back on? For those respondents who reported not having hot water in their apartment, we asked how long it usually took for hot water to come back on — less than 24 hours, 24 - 48 hours, or more than 48 hours.



#### • Other Water or Plumbing Problems

####