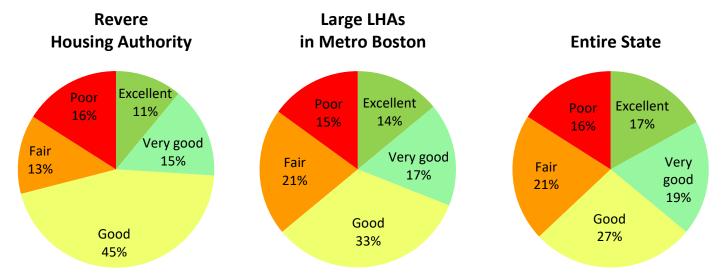

-------------------|-----------------------------|-------------------------------|-----------------|
| Felt they were usually or always treated with courtesy and respect when they contacted maintenance | 74%                         | 72%                           | 75%             |
| Were contacted by the Housing Authority before staff entered their apartment                       | 90%                         | 86%                           | 86%             |

• Overall maintenance: Respondents were asked how they would rate overall building maintenance (such as clean halls and stairways and having lights and elevators that work) and outdoor space maintenance (such as litter removal and clear walkways) in the last 12 months.

## **Building maintenance:**



## **Outdoor maintenance:**



• **Heating and Water Problems:** About two-thirds of respondents had a problem with their heating and more than three-quarters had a plumbing problem in the last 12 months.

|                         | Revere<br>Housing Authority | Large LHAs<br>in Metro Boston | Entire<br>State |
|-------------------------|-----------------------------|-------------------------------|-----------------|
| Had any heating problem | 68%                         | 55%                           | 56%             |
| Had any water problem   | 82%                         | 74%                           | 74%             |

#### Heating Problems

#### How many times did residents completely lose heat?

The chart below shows how many times respondents had completely lost heat in the last 12 months. The green par