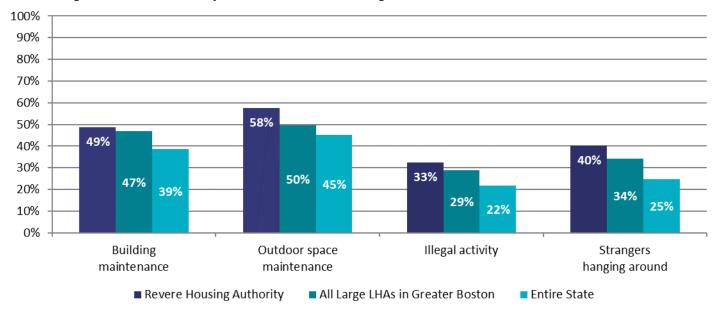

ng did it take to fix the water or plumbing problems?** For those respondents who had problems, we asked how long it usually took for the problems to be fixed – less than 24 hours, 24 - 48 hours, more than 48 hours, or never fixed.



• What other problems did respondents have? Respondents were asked how often they had problems with: building maintenance (such as clean halls and stairways and having lights and elevators that work), outdoor space maintenance (such as litter removal and clear walk ways), illegal activity in the development, and strangers hanging around who should not be there. The chart below shows what percentage of respondents said that they "always" or "sometimes" had this problem in the last 12 months.

#### Respondents who "always" or "sometimes" had problems with....



# **Safety**

Respondents were asked how safe they felt in their building and going outside alone. The chart below shows what percentage of people said they felt "very safe" or "mostly" safe.

## Respondents who felt "very safe" or "mostly safe" ....



# **Revere Housing Authority**

Chapter 200 & Chapter 705 Family Housing Fall 2020

DHCD is working with the Center for Survey Research at the University of Massachusetts Boston to survey residents in the housing units it oversees.

In the Fall of 2020, surveys were sent to 10,163 family housing units (Chapters 200 and 705). 2,124 surveys were filled out and returned.

In the **Revere Housing Authority**, surveys were sent to a total of **295** Revere housing units, **62** surveys were completed.

This report provides some information abo