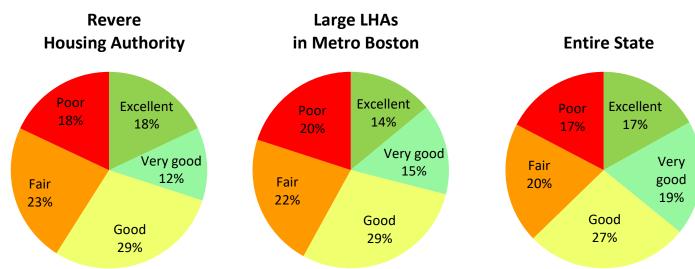

--------------------------------------------------|-----------------------------|-------------------------------|-----------------|
| Felt they were usually or always treated with courtesy and respect when they contacted maintenance | 74%                         | 72%                           | 75%             |
| Were contacted by the Housing Authority before staff entered their apartment                       | 90%                         | 86%                           | 86%             |

• Overall maintenance: Respondents were asked how they would rate overall building maintenance (such as clean halls and stairways and having lights and elevators that work) and outdoor space maintenance (such as litter removal and clear walkways) in the last 12 months.

## **Building maintenance:**



## **Outdoor maintenance:**



• **Heating and Water Problems:** About two-thirds of respondents had a problem with their heating and more than three-quarters had a plumbing problem in the last 12 months.

|                         | Revere<br>Housing Authority | Large LHAs<br>in Metro Boston | Entire<br>State |
|-------------------------|-----------------------------|-------------------------------|-----------------|
| Had any heating problem | 68%                         | 55%                           | 56%             |
| Had any water problem   | 82%                         | 74%                           | 74%             |

#### Heating Problems

#### How many times did residents completely lose heat?

The chart below shows how many times respondents had completely lost heat in th