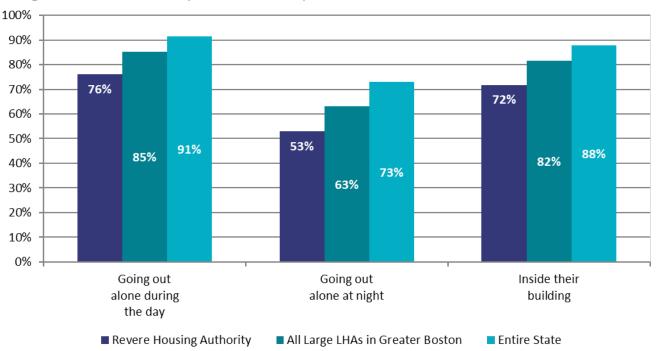

ms did respondents have? Respondents were asked how often they had problems with: building maintenance (such as clean halls and stairways and having lights and elevators that work), outdoor space maintenance (such as litter removal and clear walk ways), illegal activity in the development, and strangers hanging around who should not be there. The chart below shows what percentage of respondents said that they "always" or "sometimes" had this problem in the last 12 months.

#### Respondents who "always" or "sometimes" had problems with....



# **Safety**

Respondents were asked how safe they felt in their building and going outside alone. The chart below shows what percentage of people said they felt "very safe" or "mostly" safe.

## Respondents who felt "very safe" or "mostly safe" ....



# **Revere Housing Authority**

Chapter 200 & Chapter 705 Family Housing Fall 2020

DHCD is working with the Center for Survey Research at the University of Massachusetts Boston to survey residents in the housing units it oversees.

In the Fall of 2020, surveys were sent to 10,163 family housing units (Chapters 200 and 705). 2,124 surveys were filled out and returned.

In the **Revere Housing Authority**, surveys were sent to a total of **295** Revere housing units, **62** surveys were completed.

This report provides some information about how the residents from the **Revere Housing Authority** answered the survey. It compares their answers to those from residents in the entire state and to those from large LHAs in Metro Boston. These large LHAs in Metro Boston include: Arlington, Bosto