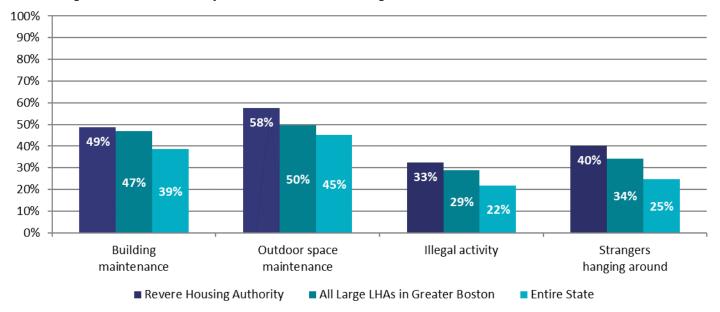

long did it take to fix the water or plumbing problems?** For those respondents who had problems, we asked how long it usually took for the problems to be fixed – less than 24 hours, 24 - 48 hours, more than 48 hours, or never fixed.



• What other problems did respondents have? Respondents were asked how often they had problems with: building maintenance (such as clean halls and stairways and having lights and elevators that work), outdoor space maintenance (such as litter removal and clear walk ways), illegal activity in the development, and strangers hanging around who should not be there. The chart below shows what percentage of respondents said that they "always" or "sometimes" had this problem in the last 12 months.

## Respondents who "always" or "sometimes" had problems with....



## **Safety**

Respondents were asked how safe they felt in their building and going outside alone. The chart below shows what percentage of people said they felt "very safe" or "mostly" safe.

## Respondents who felt "very safe" or "mostly safe" ....



## **Revere Housing Authority**

Chapter 200 & Chapter 705 Family Housing Fall 2020

DHCD is working with the Center for Survey Research at the University of Massachusetts Boston to survey residents in the housing units it oversees.

In the Fall of 2020, surveys were sent to 10,163 family housing units (Chapters 200 and 705). 2,124 surveys were filled out and returned.

In the **Revere Housing Authority**, surveys were sent to a total of **295** Revere housing units, **62** surveys were completed.

This report provides some information a