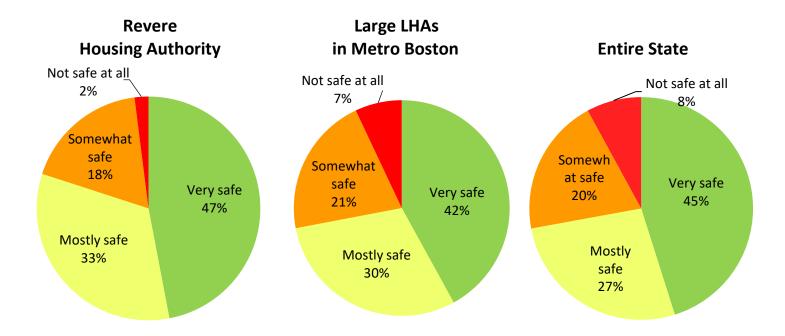

re times in the last 12 months.



How long did it usually take for hot water to come back on? For those respondents who reported not having hot water in their apartment, we asked how long it usually took for hot water to come back on — less than 24 hours, 24 - 48 hours, or more than 48 hours.



## • Other Water or Plumbing Problems

#### In the last 12 months did residents have other water or plumbing problems?

The chart below shows what percentage of residents experienced other water or plumbing problems in the last 12 months.



## **Safety**

**Respondents were asked how safe they felt in their development**. The charts below show what percentage of residents said they felt *very safe*, *mostly safe*, *somewhat safe*, or *not safe at all* in their development in the last 12 months.



**Reasons why respondents felt unsafe in their development:** Respondents were asked why they felt unsafe in their development. This chart shows what specific concerns respondents mentioned.



## **Overall Satisfaction**

**Respondents were asked about their overall satisfaction living in their development**. The chart below shows what percentage of people said they were *very satisfied*, *mostly satisfied*, *mostly dissatisfied*, or *very dissatisfied*.



# REVERE HOUSING AUTHORITY

# Performance Management Review (PMR) Report Fiscal Year End 03/31/2022

<sup>\*</sup>For a detailed report of the Performance Management Review (PMR), please contact the Local Housing Authority

# **Performance Management Review**

| DEPARTMENT OF HOUSING AND COMMUNITY DEVELOPMENT (DHCD)  PMR Desk Audit R