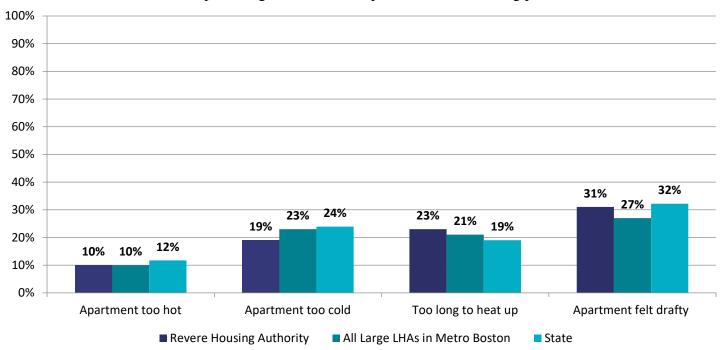

t below shows how many times respondents had completely lost heat in the last 12 months. The green part of the bars shows what percentage of residents never completely lost heat. The yellow shows who lost heat one time. The orange shows those who lost heat 2-3 times. And the red shows those who lost heat 4 or more times in the last 12 months.



How long did it usually take for heat to come back on? For those respondents who reported completely losing heat, we asked how long it usually took for the heat to come back on – less than 24 hours, 24 - 48 hours, or more than 48 hours.



#### • Other Heating Problems

#### In the last 12 months did residents have other heating problems?

The chart below shows what percentage of residents experienced other heating problems in the last 12 months.



## • Water or Plumbing Problems

## How many times did residents have no hot water in their apartment?

The chart below shows how many times respondents did not have hot water in their apartment in the last 12 months. The green part of the bars shows what percentage of residents never had this problem. The yellow shows who lost hot water one time. The orange shows those who lost hot water 2-3 times. And the red shows those who lost hot water 4 or more times in the last 12 months.



How long did it usually take for hot water to come back on? For those respondents who reported not having hot water in their apartment, we asked how long it usually took for hot water to come back on — less than 24 hours, 24 - 48 hours, or more than 48 hours.



## • Other Water or Plumbing Problems

#### In