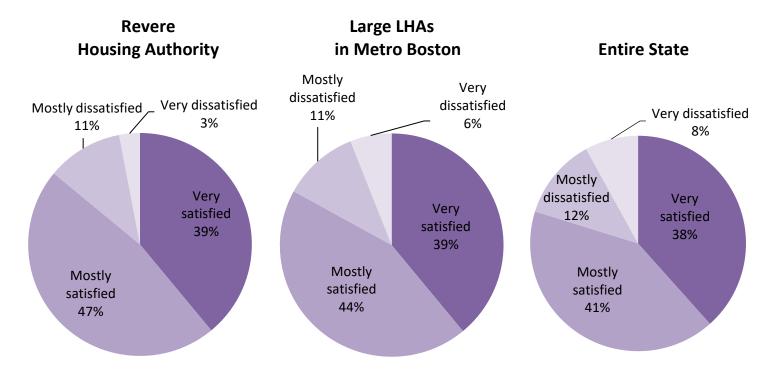

dents experienced other water or plumbing problems in the last 12 months.



## **Safety**

**Respondents were asked how safe they felt in their development**. The charts below show what percentage of residents said they felt *very safe*, *mostly safe*, *somewhat safe*, or *not safe at all* in their development in the last 12 months.



**Reasons why respondents felt unsafe in their development:** Respondents were asked why they felt unsafe in their development. This chart shows what specific concerns respondents mentioned.



## **Overall Satisfaction**

**Respondents were asked about their overall satisfaction living in their development**. The chart below shows what percentage of people said they were *very satisfied*, *mostly satisfied*, *mostly dissatisfied*, or *very dissatisfied*.



# REVERE HOUSING AUTHORITY

# Performance Management Review (PMR) Report Fiscal Year End 03/31/2022

<sup>\*</sup>For a detailed report of the Performance Management Review (PMR), please contact the Local Housing Authority

# **Performance Management Review**

| DEPARTMENT OF HOUSING AND COMMUNITY DEVELOPMENT (DHCD)  PMR Desk Audit Ratings Summary Official Published PMR Record  For a detailed report of the Performance Management Review (PMR), please contact the Local Housing Authority |                        |                      |                       |                      |
|------------------------------------------------------------------------------------------------------------------------------------------------------------------------------------------------------------------