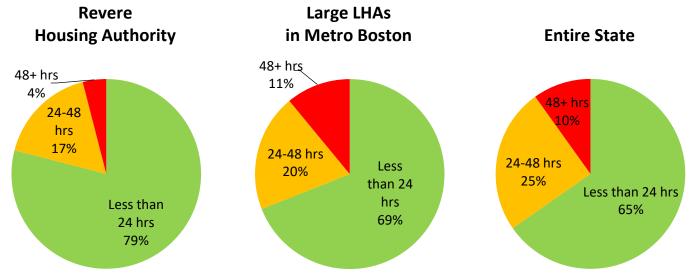

56%             |
| Had any water problem   | 82%                         | 74%                           | 74%             |

## Heating Problems

#### How many times did residents completely lose heat?

The chart below shows how many times respondents had completely lost heat in the last 12 months. The green part of the bars shows what percentage of residents never completely lost heat. The yellow shows who lost heat one time. The orange shows those who lost heat 2-3 times. And the red shows those who lost heat 4 or more times in the last 12 months.



How long did it usually take for heat to come back on? For those respondents who reported completely losing heat, we asked how long it usually took for the heat to come back on – less than 24 hours, 24 - 48 hours, or more than 48 hours.



#### • Other Heating Problems

#### In the last 12 months did residents have other heating problems?

The chart below shows what percentage of residents experienced other heating problems in the last 12 months.



## • Water or Plumbing Problems

## How many times did residents have no hot water in their apartment?

The chart below shows how many times respondents did not have hot water in their apartment in the last 12 months. The green part of the bars shows what percentage of residents never had this problem. The yellow shows who lost hot water one time. The orange shows those who lost hot water 2-3 times. And the red shows those who lost hot water 4 or more times in the last 12 months.



How long did it usually take for hot water to come back on? For those respondents who reported n