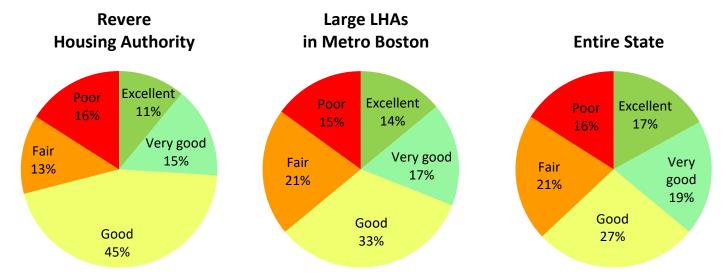

-------------------|-----------------------------|-------------------------------|-----------------|
| Felt they were usually or always treated with courtesy and respect when they contacted maintenance | 74%                         | 72%                           | 75%             |
| Were contacted by the Housing Authority before staff entered their apartment                       | 90%                         | 86%                           | 86%             |

• Overall maintenance: Respondents were asked how they would rate overall building maintenance (such as clean halls and stairways and having lights and elevators that work) and outdoor space maintenance (such as litter removal and clear walkways) in the last 12 months.

## **Building maintenance:**



## **Outdoor maintenance:**



• **Heating and Water Problems:** About two-thirds of respondents had a problem with their heating and more than three-quarters had a plumbing problem in the last 12 months.

|                         | Revere<br>Housing Authority | Large LHAs<br>in Metro Boston | Entire<br>State |
|-------------------------|-----------------------------|-------------------------------|-----------------|
| Had any heating problem | 68%                         | 55%                           | 56%             |
| Had any water problem   | 82%                         | 74%                           | 74%             |

## Heating Problems

#### How many times did residents completely lose heat?

The chart below shows how many times respondents had completely lost heat in the last 12 months. The green part