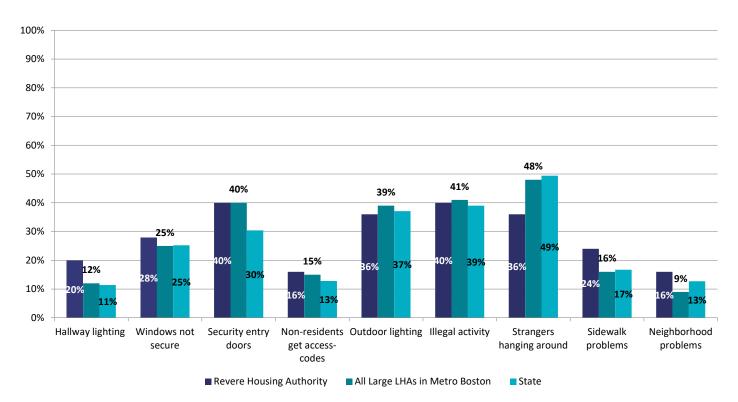

ually took for hot water to come back on — less than 24 hours, 24 - 48 hours, or more than 48 hours.



## • Other Water or Plumbing Problems

#### In the last 12 months did residents have other water or plumbing problems?

The chart below shows what percentage of residents experienced other water or plumbing problems in the last 12 months.



## **Safety**

**Respondents were asked how safe they felt in their development**. The charts below show what percentage of residents said they felt *very safe*, *mostly safe*, *somewhat safe*, or *not safe at all* in their development in the last 12 months.



**Reasons why respondents felt unsafe in their development:** Respondents were asked why they felt unsafe in their development. This chart shows what specific concerns respondents mentioned.



## **Overall Satisfaction**

**Respondents were asked about their overall satisfaction living in their development**. The chart below shows what percentage of people said they were *very satisfied*, *mostly satisfied*, *mostly dissatisfied*, or *very dissatisfied*.



# REVERE HOUSING AUTHORITY

# Performance Management Review (PMR) Report Fiscal Year End 03/31/2022

<sup>\*</sup>For a detailed report of the Performance Management Review (PMR), please contact the Local Housing Authority

# **Performance Management Review**

| DEPARTMENT OF HOUSING AND COMMUNITY DEVELOPMENT (DHCD)  PMR Desk Audit Ratings Summary Official Published PMR Record  For a detailed report of the Performance Management Review (PMR), please contact the Local Housing Authority |                        |