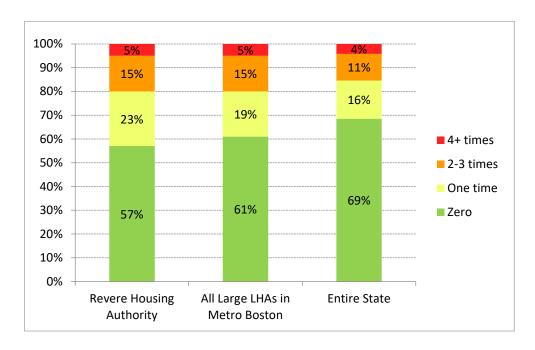

ly took for the heat to come back on – less than 24 hours, 24 - 48 hours, or more than 48 hours.



#### • Other Heating Problems

#### In the last 12 months did residents have other heating problems?

The chart below shows what percentage of residents experienced other heating problems in the last 12 months.



## • Water or Plumbing Problems

## How many times did residents have no hot water in their apartment?

The chart below shows how many times respondents did not have hot water in their apartment in the last 12 months. The green part of the bars shows what percentage of residents never had this problem. The yellow shows who lost hot water one time. The orange shows those who lost hot water 2-3 times. And the red shows those who lost hot water 4 or more times in the last 12 months.



How long did it usually take for hot water to come back on? For those respondents who reported not having hot water in their apartment, we asked how long it usually took for hot water to come back on — less than 24 hours, 24 - 48 hours, or more than 48 hours.



## • Other Water or Plumbing Problems

#### In the last 12 months did residents have other water or plumbing problems?

The chart below shows what percentage of residents experienced other water or plumbing problems in the last 12 months.



## **Safety**

**Respondents were asked how safe they felt in their development**. The charts below show what percentage of residents said they felt *very safe*, *mostly safe*, *somewhat safe*, or *not safe at all* in their development in the last 12 months.



**Reasons why respondents felt