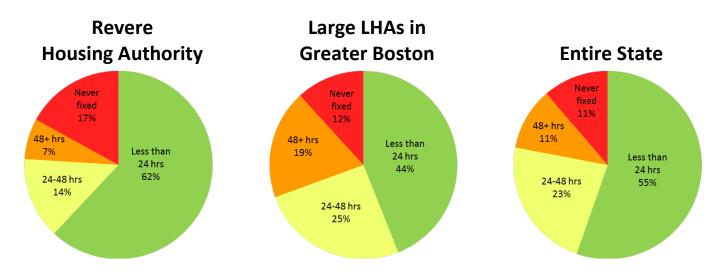

- I. **Emergencies** Emergencies are only those conditions which are **immediately threatening** to the life or safety of our residents, staff, or structures.
  - Goal: initiated with 24 to 48 hours.
- II. Vacancy Refurbishment Work necessary to make empty units ready for new tenants.
  - After emergencies, the refurbishment of vacancies for immediate re-occupancy
    has the highest priority for staff assignments. Everyday a unit is vacant is a day of
    lost rent.
  - Goal: vacancy work orders are completed within 30 calendar days or if not completed within that timeframe, LHA has a waiver.
- III. **Preventive Maintenance** Work which must be done to **preserve and extend the useful life** of various elements of your physical property and avoid emergency situations.
  - A thorough Preventive Maintenance Program and Schedule that deals with all elements of the physical property is provided later in the document.
  - The Preventive Maintenance Program is reviewed and updated annually and as new systems and facilities are installed.
- IV. **Programmed Maintenance** Work which is important and is completed to the greatest extent possible within time and budget constraints. Programmed maintenance is grouped and scheduled to make its completion as efficient as possible. Sources of programmed maintenance include:
  - Routine Work includes those tasks that need to be done on a regular basis to keep our physical property in good shape. (Mopping, Mowing, Raking, Trash, etc.)
  - Inspections are the other source of programmed maintenance.
    - o Inspections are visual and operational examinations of parts of our property to determine their condition.
    - o All dwelling units, buildings and sites must be inspected at least annually.
    - O Goal: Inspection-generated work orders are completed within 30 calendar days from the date of inspection, OR if cannot be completed within 30 calendar days, are added to the Deferred Maintenance Plan or the Capital Improvement Plan in the case of qualifying capital repairs (unless health/safety issue).
- V. **Requested Maintenance** Work which is requested by residents or others, does not fall into any category above, and should be accomplished as time and funds are available.
  - Requests from residents or others for maintenance work which does not fall into one of the other categories has the lowest priority for staff assignment.
  - Goal: Requested work orders are completed in 14 calendar days from the date
    of tenant request or if not completed within that timeframe (and not a health or
    safety issue), the task is added and completed in a timely manner as a part of
    the Deferred Maintenance Plan and/or CIP.