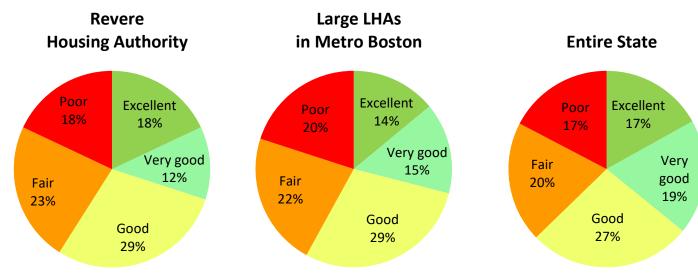

--------------------------------------------------|-----------------------------|-------------------------------|-----------------|
| Felt they were usually or always treated with courtesy and respect when they contacted maintenance | 74%                         | 72%                           | 75%             |
| Were contacted by the Housing Authority before staff entered their apartment                       | 90%                         | 86%                           | 86%             |

• Overall maintenance: Respondents were asked how they would rate overall building maintenance (such as clean halls and stairways and having lights and elevators that work) and outdoor space maintenance (such as litter removal and clear walkways) in the last 12 months.

## **Building maintenance:**



## **Outdoor maintenance:**



• **Heating and Water Problems:** About two-thirds of respondents had a problem with their heating and more than three-quarters had a plumbing problem in the last 12 months.

|                         | Revere<br>Housing Authority | Large LHAs<br>in Metro Boston | Entire<br>State |
|-------------------------|-----------------------------|-------------------------------|-----------------|
| Had any heating problem | 68%                         | 55%                           | 56%             |
| Had any water problem   | 82%                         | 74%                           | 74%             |

## Heating Problems

#### How many times did residents completely lose heat?

The chart below shows how many times respondents had completely lost heat in the