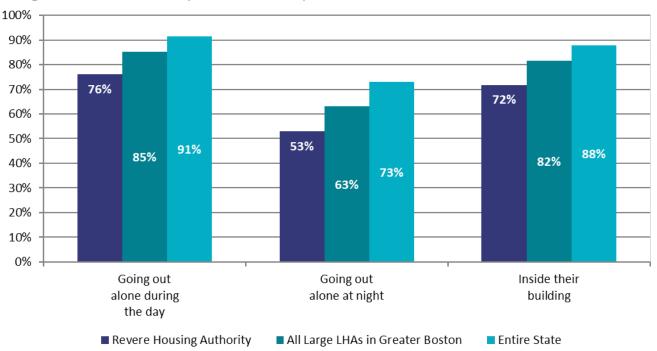

ems did respondents have? Respondents were asked how often they had problems with: building maintenance (such as clean halls and stairways and having lights and elevators that work), outdoor space maintenance (such as litter removal and clear walk ways), illegal activity in the development, and strangers hanging around who should not be there. The chart below shows what percentage of respondents said that they "always" or "sometimes" had this problem in the last 12 months.

## Respondents who "always" or "sometimes" had problems with....



## **Safety**

Respondents were asked how safe they felt in their building and going outside alone. The chart below shows what percentage of people said they felt "very safe" or "mostly" safe.

## Respondents who felt "very safe" or "mostly safe" ....



## **Revere Housing Authority**

Chapter 200 & Chapter 705 Family Housing Fall 2020

DHCD is working with the Center for Survey Research at the University of Massachusetts Boston to survey residents in the housing units it oversees.

In the Fall of 2020, surveys were sent to 10,163 family housing units (Chapters 200 and 705). 2,124 surveys were filled out and returned.

In the **Revere Housing Authority**, surveys were sent to a total of **295** Revere housing units, **62** surveys were completed.

This report provides some information about how the residents from the **Revere Housing Authority** answered the survey. It compares their answers to those from residents in the entire state and to those from large LHAs in Metro Boston. These large LHAs in Metro Boston include: Arlington, Bost