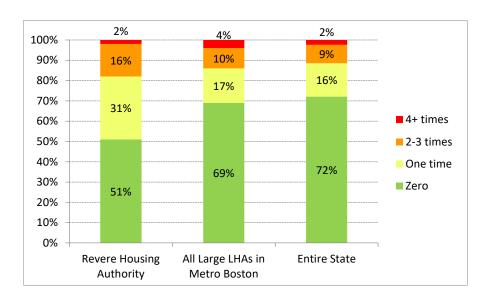

HAs<br>in Metro Boston | Entire<br>State |
|-------------------------|-----------------------------|-------------------------------|-----------------|
| Had any heating problem | 68%                         | 55%                           | 56%             |
| Had any water problem   | 82%                         | 74%                           | 74%             |

## Heating Problems

#### How many times did residents completely lose heat?

The chart below shows how many times respondents had completely lost heat in the last 12 months. The green part of the bars shows what percentage of residents never completely lost heat. The yellow shows who lost heat one time. The orange shows those who lost heat 2-3 times. And the red shows those who lost heat 4 or more times in the last 12 months.



How long did it usually take for heat to come back on? For those respondents who reported completely losing heat, we asked how long it usually took for the heat to come back on – less than 24 hours, 24 - 48 hours, or more than 48 hours.



#### • Other Heating Problems

#### In the last 12 months did residents have other heating problems?

The chart below shows what percentage of residents experienced other heating problems in the last 12 months.



## • Water or Plumbing Problems

## How many times did residents have no hot water in their apartment?

The chart below shows how many times respondents did not have hot water in their apartment in the last 12 months. The green part of the bars shows what percentage of residents never had this problem. The yellow shows who lost hot water one