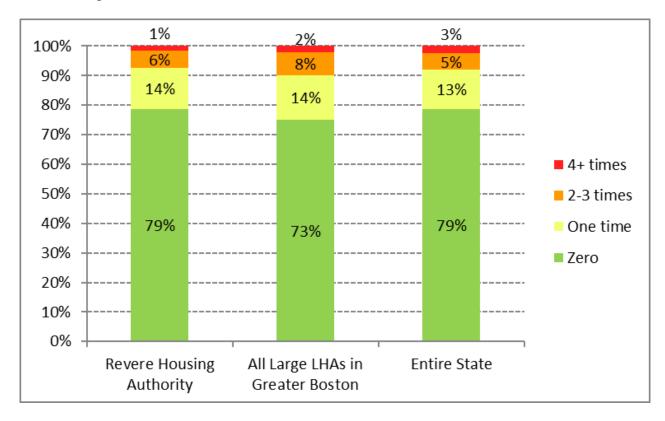

- I. **Emergencies** Emergencies are only those conditions which are **immediately threatening** to the life or safety of our residents, staff, or structures.
  - Goal: initiated with 24 to 48 hours.
- II. Vacancy Refurbishment Work necessary to make empty units ready for new tenants.
  - After emergencies, the refurbishment of vacancies for immediate re-occupancy
    has the highest priority for staff assignments. Everyday a unit is vacant is a day of
    lost rent.
  - Goal: vacancy work orders are completed within 30 calendar days or if not completed within that timeframe, LHA has a waiver.
- III. **Preventive Maintenance** Work which must be done to **preserve and extend the useful life** of various elements of your physical property and avoid emergency situations.
  - A thorough Preventive Maintenance Program and Schedule that deals with all elements of the physical property is provided later in the document.
  - The Preventive Maintenance Program is reviewed and updated annually and as new systems and facilities are installed.
- IV. **Programmed Maintenance** Work which is important and is completed to the greatest extent possible within time and budget constraints. Programmed maintenance is grouped and scheduled to make its completion as efficient as possible. Sources of programmed maintenance include:
  - Routine Work includes those tasks that need to be done on a regular basis to keep our physical property in good shape. (Mopping, Mowing, Raking, Trash, etc.)
  - Inspections are the other source of programmed maintenance.
    - o Inspections are visual and operational examinations of parts of our property to determine their condition.
    - o All dwelling units, buildings and sites must be inspected at least annually.
    - O Goal: Inspection-generated work orders are completed within 30 calendar days from the date of inspection, OR if cannot be completed within 30 calendar days, are added to the Deferred Maintenance Plan or the Capital Improvement Plan in the case of qualifying capital repairs (unless health/safety issue).
- V. **Requested Maintenance** Work which is requested by residents or others, does not fall into any category above, and should be accomplished as time and funds are available.
  - Requests from residents or others for maintenance work which does not fall into one of the other categories has the lowest priority for staff assignment.
  - Goal: Requested work orders are completed in 14 calendar days from the date
    of tenant request or if not completed within that timeframe (and not a health or
    safety issue), the task is added and completed in a timely manner as a part of
    the Deferred Maintenance Plan and/or CIP.