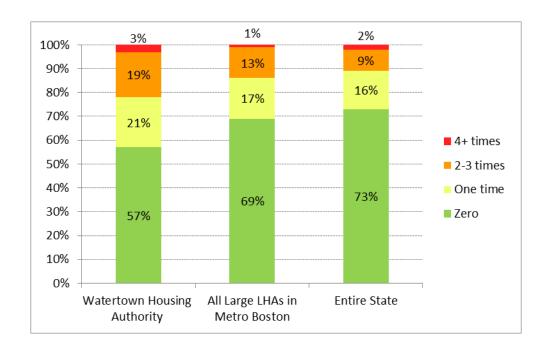

t to come back on – less than 24 hours, 24 - 48 hours, or more than 48 hours.



#### • Other Heating Problems

#### In the last 12 months did residents have other heating problems?

The chart below shows what percentage of residents experienced other heating problems in the last 12 months.



#### • Water or Plumbing Problems

#### How many times did residents have no hot water in their apartment?

The chart below shows how many times respondents did not have no hot water in their apartment in the last 12 months. The green part of the bars shows what percentage of residents did not have the problem at all. The yellow shows who had the problem one time. The orange shows those who had the problem 2-3 times. And the red shows those who had the problem 4 or more times in the last 12 months.



How long did it usually take for hot water to come back on? For those respondents who reported not having hot water in their apartment, we asked how long it usually took for hot water to come back on – less than 24 hours, 24 - 48 hours, or more than 48 hours.



#### Other Water or Plumbing Problems

#### In the last 12 months did residents have other water or plumbing problems?

The chart below shows how many times respondents had other water or plumbing problems in the last 12 months.



#### **Safety**

**Respondents were asked how safe they felt in their development**. The charts below show what percentage of residents said they felt "very safe", "mostly" safe, "somewhat safe", or "not safe at all" in their development in the last 12 months.



**Reasons why respondents felt unsafe i