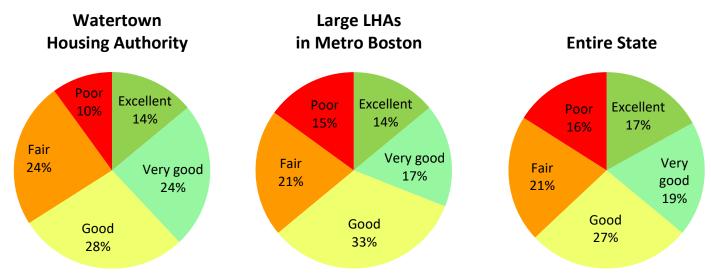

#### Maintenance Plan Narrative

Following are Watertown Housing Authority's answers to questions posed by DHCD.

A. Narrative Question #1: How would you assess your Maintenance Operations based on feedback you've received from staff, tenants, DHCD's Performance Management Review (PMR) & Agreed Upon Procedures (AUP), and any other sources?

Very proud of the maintenance operations given its limited resources. PMR and facilities management review need to analyze whether the LHA has the proper resources to meet the legislative mandate of chp. 235 public housing reform. Each LHA is different, both in terms of properties and financing. EOHLC should review how to provide leniency to small, medium, and large LHAs when reviewing day-to-day maintenance, especially LHAs that only have state aided public housing (which is a chronically underfunded program compared to its federal counterpart).