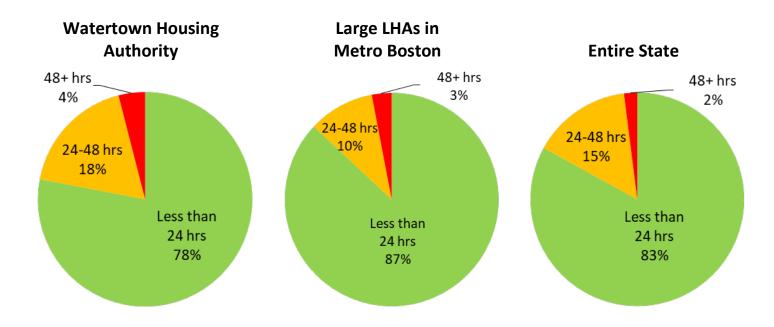

blems in the last 12 months.



#### • Water or Plumbing Problems

#### How many times did residents have no hot water in their apartment?

The chart below shows how many times respondents did not have no hot water in their apartment in the last 12 months. The green part of the bars shows what percentage of residents did not have the problem at all. The yellow shows who had the problem one time. The orange shows those who had the problem 2-3 times. And the red shows those who had the problem 4 or more times in the last 12 months.



How long did it usually take for hot water to come back on? For those respondents who reported not having hot water in their apartment, we asked how long it usually took for hot water to come back on – less than 24 hours, 24 - 48 hours, or more than 48 hours.



#### Other Water or Plumbing Problems

#### In the last 12 months did residents have other water or plumbing problems?

The chart below shows how many times respondents had other water or plumbing problems in the last 12 months.



#### **Safety**

**Respondents were asked how safe they felt in their development**. The charts below show what percentage of residents said they felt "very safe", "mostly" safe, "somewhat safe", or "not safe at all" in their development in the last 12 months.



**Reasons why respondents felt unsafe in their development:** Respondents were asked why they felt unsafe in their development. This chart shows what specific concerns respondents mentioned.



#### **Overall Satisfaction**

Respondents were asked about their overall satisfaction living in their devel