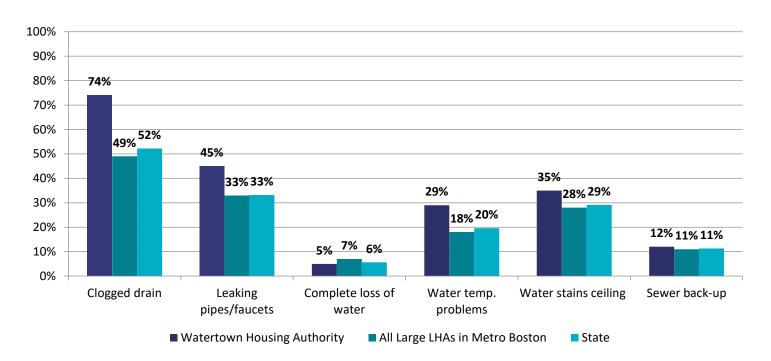

#### **Attachments**

These items have been prepared by the Watertown Housing Authority and appear on the following pages:

<u>Preventive Maintenance Schedule</u> - a table of preventive maintenance items showing specific tasks, who is responsible (staff or vendor), and the month(s) they are scheduled <u>Deferred Maintenance Schedule</u> - a table of maintenance items which have been deferred due to lack of resources.