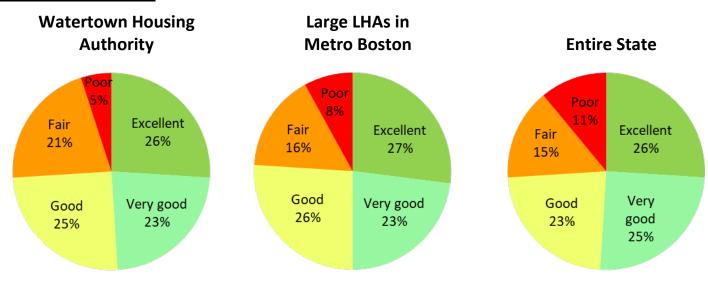

As stated in previous Annual Plans, the Watertown Housing Authority is a large public housing authority by State standards with over 500 units. We are ineligible for RCAT assistance and have 6 full-time employees and 2 part-time employees. However, lack of proper financing for aging properties will continue to put the WHA residents at risk.

EOHLC should consider providing additional ANUEL to LHAs with over 75% state public housing on their portfolio, as these are the agencies that struggle compared to those with more federal funds.