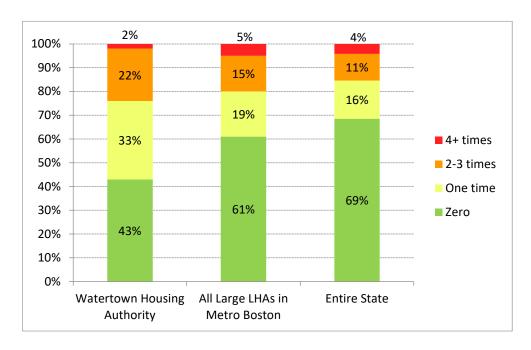

#### **Attachments**

These items have been prepared by the Watertown Housing Authority and appear on the following pages:

<u>Preventive Maintenance Schedule</u> - a table of preventive maintenance items showing specific tasks, who is responsible (staff or vendor), and the month(s) they are scheduled <u>Deferred Maintenance Schedule</u> - a table of maintenance items which have been deferred due to lack of resources.