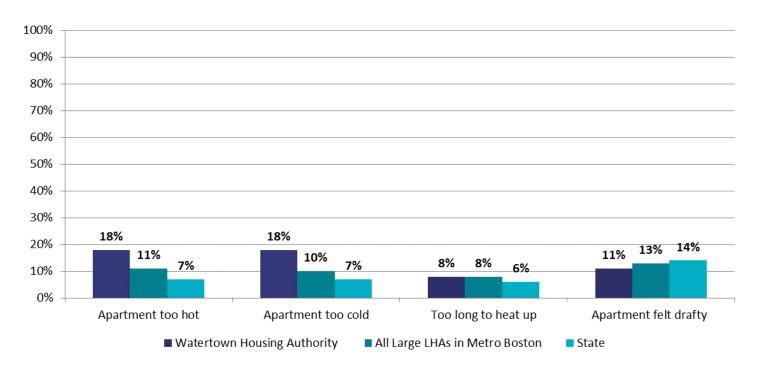

#### Maintenance Plan Narrative

Following are Watertown Housing Authority's answers to questions posed by DHCD.

A. Narrative Question #1: How would you assess your Maintenance Operations based on feedback you've received from staff, tenants, DHCD's Performance Management Review (PMR) & Agreed Upon Procedures (AUP), and any other sources?

Very proud of the maintenance operations given its limited resources. PMR and facilities management review need to analyze whether the LHA has the proper resources to meet the legislative mandate of chp. 235 public housing reform. Each LHA is different, both in terms of properties and financing. EOHLC should review how to provide leniency to small, medium, and large LHAs when reviewing day-to-day maintenance, especially LHAs that only have state aided public housing (which is a chronically underfunded program compared to its federal counterpart).