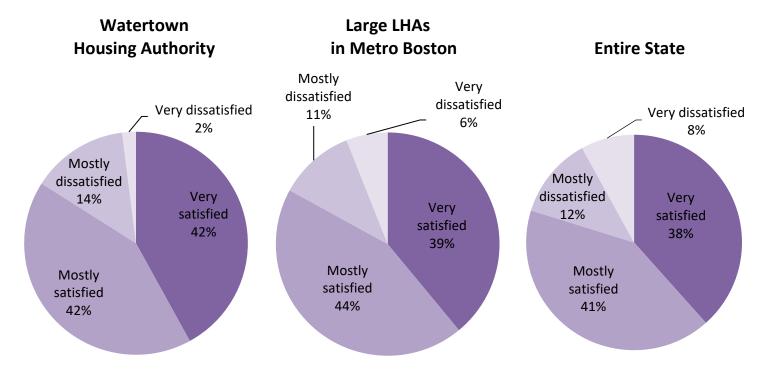

As stated in previous Annual Plans, the Watertown Housing Authority is a large public housing authority by State standards with over 500 units. We are ineligible for RCAT assistance and have 6 full-time employees and 2 part-time employees. However, lack of proper financing for aging properties will continue to put the WHA residents at risk.

EOHLC should consider providing additional ANUEL to LHAs with over 75% state public housing on their portfolio, as these are the agencies that struggle compared to those with more federal funds.