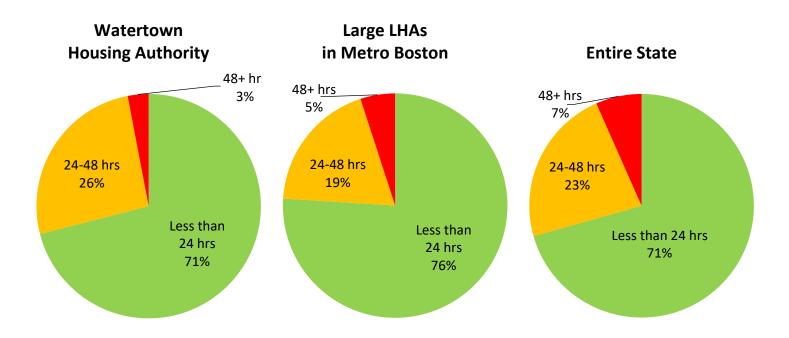

- I. **Emergencies** Emergencies are only those conditions which are **immediately threatening** to the life or safety of our residents, staff, or structures.
  - Goal: initiated with 24 to 48 hours.
- II. Vacancy Refurbishment Work necessary to make empty units ready for new tenants.
  - After emergencies, the refurbishment of vacancies for immediate re-occupancy
    has the highest priority for staff assignments. Everyday a unit is vacant is a day of
    lost rent.
  - Goal: vacancy work orders are completed within 30 calendar days or if not completed within that timeframe, LHA has a waiver.
- III. **Preventive Maintenance** Work which must be done to **preserve and extend the useful life** of various elements of your physical property and avoid emergency situations.
  - A thorough Preventive Maintenance Program and Schedule that deals with all elements of the physical property is provided later in the document.
  - The Preventive Maintenance Program is reviewed and updated annually and as new systems and facilities are installed.
- IV. **Programmed Maintenance** Work which is important and is completed to the greatest extent possible within time and budget constraints. Programmed maintenance is grouped and scheduled to make its completion as efficient as possible. Sources of programmed maintenance include:
  - Routine Work includes those tasks that need to be done on a regular basis to keep our physical property in good shape. (Mopping, Mowing, Raking, Trash, etc.)
  - Inspections are the other source of programmed maintenance.
    - o Inspections are visual and operational examinations of parts of our property to determine their condition.
    - o All dwelling units, buildings and sites must be inspected at least annually.
    - O Goal: Inspection-generated work orders are completed within 30 calendar days from the date of inspection, OR if cannot be completed within 30 calendar days, are added to the Deferred Maintenance Plan or the Capital Improvement Plan in the case of qualifying capital repairs (unless health/safety issue).
- V. **Requested Maintenance** Work which is requested by residents or others, does not fall into any category above, and should be accomplished as time and funds are available.
  - Requests from residents or others for maintenance work which does not fall into one of the other categories has the lowest priority for staff assignment.
  - Goal: Requested work orders are completed in 14 calendar days from the date
    of tenant request or if not completed within that timeframe (and not a health or
    safety issue), the task is added and completed in a timely manner as a part of
    the Deferred Maintenance Plan and/or CIP.

#### **Attachments**

These items have been prepared by the Watertown Housing Authority and appear on the following pages:

<u>Preventive Maintenance Schedule</u> - a table of preventive maintenance items showing specific tasks, who is responsible (staff or vendor), and the month(s) they are scheduled <u>Deferred Maintenance Schedule</u> - a table of maintenance items which have been deferred due to lack of resources.