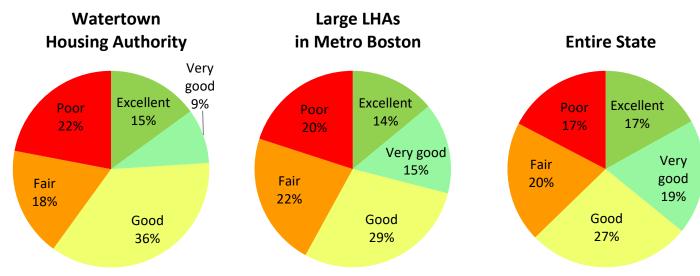

#### Maintenance Plan Narrative

Following are Watertown Housing Authority's answers to questions posed by DHCD.

A. Narrative Question #1: How would you assess your Maintenance Operations based on feedback you've received from staff, tenants, DHCD's Performance Management Review (PMR) & Agreed Upon Procedures (AUP), and any other sources?

Very proud of the maintenance operations given its limited resources. PMR and facilities management review need to analyze whether the LHA has the proper resources to meet the legislative mandate of chp. 235 public housing reform. Each LHA is different, both in terms of properties and financing. EOHLC should review how to provide leniency to small, medium, and large LHAs when reviewing day-to-day maintenance, especially LHAs that only have state aided public housing (which is a chronically underfunded program compared to its federal counterpart).