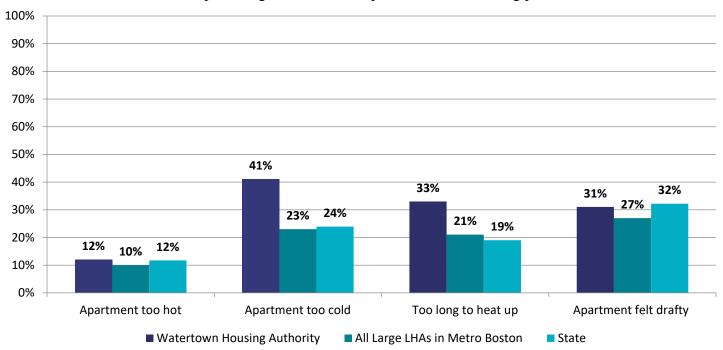

#### **Attachments**

These items have been prepared by the Watertown Housing Authority and appear on the following pages:

<u>Preventive Maintenance Schedule</u> - a table of preventive maintenance items showing specific tasks, who is responsible (staff or vendor), and the month(s) they are scheduled <u>Deferred Maintenance Schedule</u> - a table of maintenance items which have been deferred due to lack of resources.