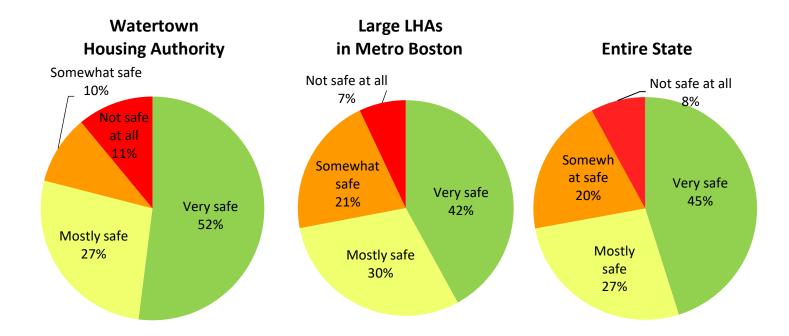

As stated in previous Annual Plans, the Watertown Housing Authority is a large public housing authority by State standards with over 500 units. We are ineligible for RCAT assistance and have 6 full-time employees and 2 part-time employees. However, lack of proper financing for aging properties will continue to put the WHA residents at risk.

EOHLC should consider providing additional ANUEL to LHAs with over 75% state public housing on their portfolio, as these are the agencies that struggle compared to those with more federal funds.