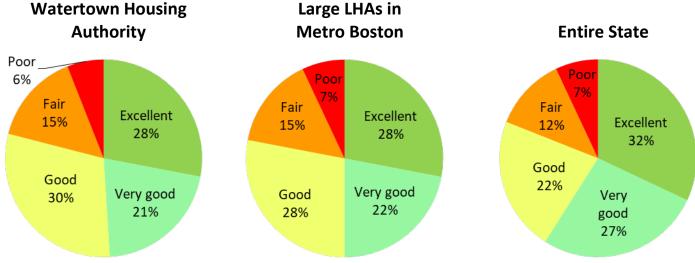

#### Maintenance Plan Narrative

Following are Watertown Housing Authority's answers to questions posed by DHCD.

A. Narrative Question #1: How would you assess your Maintenance Operations based on feedback you've received from staff, tenants, DHCD's Performance Management Review (PMR) & Agreed Upon Procedures (AUP), and any other sources?

Very proud of the maintenance operations given its limited resources. PMR and facilities management review need to analyze whether the LHA has the proper resources to meet the legislative mandate of chp. 235 public housing reform. Each LHA is different, both in terms of properties and financing. EOHLC should review how to provide leniency to small, medium, and large LHAs when reviewing day-to-day maintenance, especially LHAs that only have state aided public housing (which is a chronically underfunded program compared to its federal counterpart).