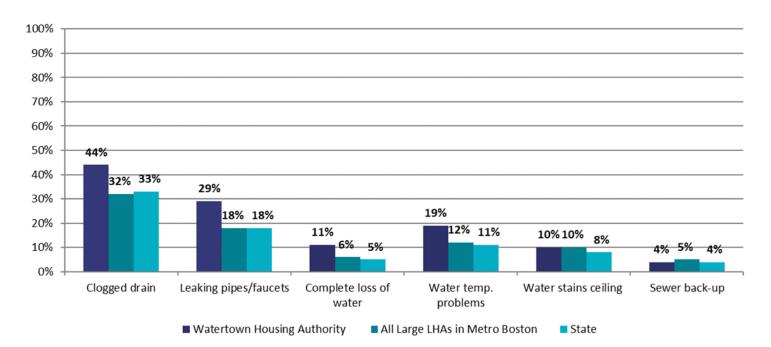

t in the last 12 months. The green part of the bars shows what percentage of residents did not have the problem at all. The yellow shows who had the problem one time. The orange shows those who had the problem 2-3 times. And the red shows those who had the problem 4 or more times in the last 12 months.



How long did it usually take for hot water to come back on? For those respondents who reported not having hot water in their apartment, we asked how long it usually took for hot water to come back on – less than 24 hours, 24 - 48 hours, or more than 48 hours.



#### Other Water or Plumbing Problems

#### In the last 12 months did residents have other water or plumbing problems?

The chart below shows how many times respondents had other water or plumbing problems in the last 12 months.



#### **Safety**

**Respondents were asked how safe they felt in their development**. The charts below show what percentage of residents said they felt "very safe", "mostly" safe, "somewhat safe", or "not safe at all" in their development in the last 12 months.



**Reasons why respondents felt unsafe in their development:** Respondents were asked why they felt unsafe in their development. This chart shows what specific concerns respondents mentioned.



#### **Overall Satisfaction**

Respondents were asked about their overall satisfaction living in their development. The chart below shows what percentage of people said they were "very satisfied", "mostly satisfied", "mostly dissatisfied", or "very dissatisfied".



# WATERTOWN HOUSING AUTHORITY

Performance Management Review (PMR) Report