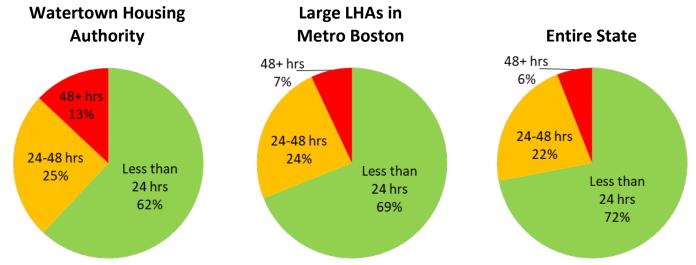

- I. **Emergencies** Emergencies are only those conditions which are **immediately threatening** to the life or safety of our residents, staff, or structures.
  - Goal: initiated with 24 to 48 hours.
- II. Vacancy Refurbishment Work necessary to make empty units ready for new tenants.
  - After emergencies, the refurbishment of vacancies for immediate re-occupancy
    has the highest priority for staff assignments. Everyday a unit is vacant is a day of
    lost rent.
  - Goal: vacancy work orders are completed within 30 calendar days or if not completed within that timeframe, LHA has a waiver.
- III. **Preventive Maintenance** Work which must be done to **preserve and extend the useful life** of various elements of your physical property and avoid emergency situations.
  - A thorough Preventive Maintenance Program and Schedule that deals with all elements of the physical property is provided later in the document.
  - The Preventive Maintenance Program is reviewed and updated annually and as new systems and facilities are installed.
- IV. **Programmed Maintenance** Work which is important and is completed to the greatest extent possible within time and budget constraints. Programmed maintenance is grouped and scheduled to make its completion as efficient as possible. Sources of programmed maintenance include:
  - Routine Work includes those tasks that need to be done on a regular basis to keep our physical property in good shape. (Mopping, Mowing, Raking, Trash, etc.)
  - Inspections are the other source of programmed maintenance.
    - o Inspections are visual and operational examinations of parts of our property to determine their condition.
    - o All dwelling units, buildings and sites must be inspected at least annually.
    - O Goal: Inspection-generated work orders are completed within 30 calendar days from the date of inspection, OR if cannot be completed within 30 calendar days, are added to the Deferred Maintenance Plan or the Capital Improvement Plan in the case of qualifying capital repairs (unless health/safety issue).
- V. **Requested Maintenance** Work which is requested by residents or others, does not fall into any category above, and should be accomplished as time and funds are available.
  - Requests from residents or others for maintenance work which does not fall into one of the other categories has the lowest priority for staff assignment.
  - Goal: Requested work orders are completed in 14 calendar days from the date
    of tenant request or if not completed within that timeframe (and not a health or
    safety issue), the task is added and completed in a timely manner as a part of
    the Deferred Maintenance Plan and/or CIP.

#### Maintenance Plan Narrative

Following are Watertown Housing Authority's answers to questions posed by DHCD.

A. Narrative Question #1: How would you assess your Maintenance Operations based on feedback you've received from staff, tenants, DHCD's Performance Management Review (PMR) & Agreed Upon Procedures (AUP), and any other sources?

Very proud of the maintenance operations given its limited resources. PMR and facilities management review need to analyze whether the LHA has the proper resources to meet the legislative mandate of chp. 235 public housing reform. Each LHA is different, both in terms of properties and financing. EOHLC should review how to provide leniency to small, medium, and large LHAs when reviewing day-to-day maintenance, especially LHAs that only have state aided public housing (which is a chronically underfunded program compared to its federal counterpart).