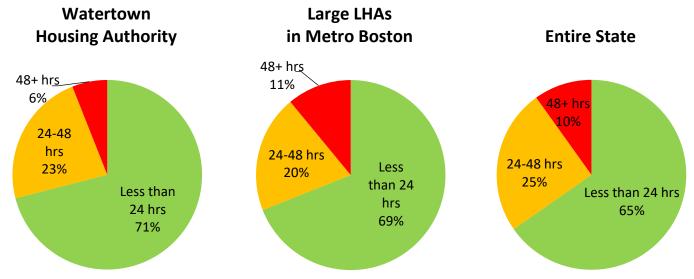

- I. **Emergencies** Emergencies are only those conditions which are **immediately threatening** to the life or safety of our residents, staff, or structures.
  - Goal: initiated with 24 to 48 hours.
- II. Vacancy Refurbishment Work necessary to make empty units ready for new tenants.
  - After emergencies, the refurbishment of vacancies for immediate re-occupancy
    has the highest priority for staff assignments. Everyday a unit is vacant is a day of
    lost rent.
  - Goal: vacancy work orders are completed within 30 calendar days or if not completed within that timeframe, LHA has a waiver.
- III. **Preventive Maintenance** Work which must be done to **preserve and extend the useful life** of various elements of your physical property and avoid emergency situations.
  - A thorough Preventive Maintenance Program and Schedule that deals with all elements of the physical property is provided later in the document.
  - The Preventive Maintenance Program is reviewed and updated annually and as new systems and facilities are installed.
- IV. **Programmed Maintenance** Work which is important and is completed to the greatest extent possible within time and budget constraints. Programmed maintenance is grouped and scheduled to make its completion as efficient as possible. Sources of programmed maintenance include:
  - Routine Work includes those tasks that need to be done on a regular basis to keep our physical property in good shape. (Mopping, Mowing, Raking, Trash, etc.)
  - Inspections are the other source of programmed maintenance.
    - o Inspections are visual and operational examinations of parts of our property to determine their condition.
    - o All dwelling units, buildings and sites must be inspected at least annually.
    - O Goal: Inspection-generated work orders are completed within 30 calendar days from the date of inspection, OR if cannot be completed within 30 calendar days, are added to the Deferred Maintenance Plan or the Capital Improvement Plan in the case of qualifying capital repairs (unless health/safety issue).
- V. **Requested Maintenance** Work which is requested by residents or others, does not fall into any category above, and should be accomplished as time and funds are available.
  - Requests from residents or others for maintenance work which does not fall into one of the other categories has the lowest priority for staff assignment.
  - Goal: Requested work orders are completed in 14 calendar days from the date
    of tenant request or if not completed within that timeframe (and not a health or
    safety issue), the task is added and completed in a timely manner as a part of
    the Deferred Maintenance Plan and/or CIP.

#### Maintenance Plan Narrative

Following are Watertown Housing Authority's answers to questions posed by DHCD.

A. Narrative Question #1: How would you assess your Maintenance Operations based on feedback you've received from staff, tenants, DHCD's Performance Management Review (PMR) & Agreed Upon Procedures (AUP), and any other sources?

Very proud of the maintenance operations given its limited resources. PMR and facilities management review need to analyze whether the LHA has the proper resources to meet the legislative mandate of chp. 235 public housing reform. Each LHA is different, both in terms of properties and financing. EOHLC should review how to provide leniency to small, medium, and large LHAs when reviewing day-to-day maintenance, especially LHAs that only have state aided public housing (which is a chronically underfunded program compared to its federal counterpart).