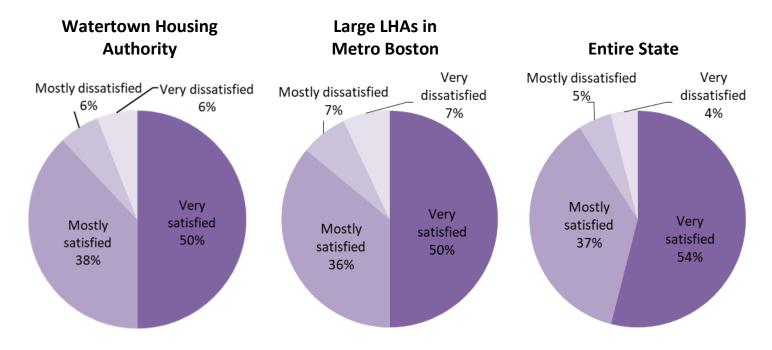

s respondents had other water or plumbing problems in the last 12 months.



#### **Safety**

**Respondents were asked how safe they felt in their development**. The charts below show what percentage of residents said they felt "very safe", "mostly" safe, "somewhat safe", or "not safe at all" in their development in the last 12 months.



**Reasons why respondents felt unsafe in their development:** Respondents were asked why they felt unsafe in their development. This chart shows what specific concerns respondents mentioned.



#### **Overall Satisfaction**

Respondents were asked about their overall satisfaction living in their development. The chart below shows what percentage of people said they were "very satisfied", "mostly satisfied", "mostly dissatisfied", or "very dissatisfied".



# WATERTOWN HOUSING AUTHORITY

Performance Management Review (PMR) Report
Fiscal Year End 12/31/2022

<sup>\*</sup>For a detailed report of the Performance Management Review (PMR), please contact the Local Housing Authority

## **Performance Management Review**

| DEPARTMENT OF HOUSING AND COMMUNITY DEVELOPMENT (DHCD)  PMR Desk Audit Ratings Summary Official Published PMR Record  For a detailed report of the Performance Management Review (PMR), please contact the Local Housing Authority |                             |  |
|------------------------------------------------------------------------------------------------------------------------------------------------------------------------------------------------------------------------------------|-----------------------------|--|
| Housi