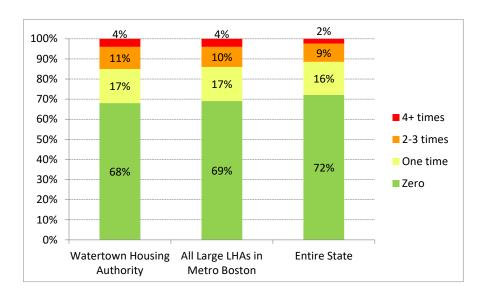

#### Maintenance Plan Narrative

Following are Watertown Housing Authority's answers to questions posed by DHCD.

A. Narrative Question #1: How would you assess your Maintenance Operations based on feedback you've received from staff, tenants, DHCD's Performance Management Review (PMR) & Agreed Upon Procedures (AUP), and any other sources?

Very proud of the maintenance operations given its limited resources. PMR and facilities management review need to analyze whether the LHA has the proper resources to meet the legislative mandate of chp. 235 public housing reform. Each LHA is different, both in terms of properties and financing. EOHLC should review how to provide leniency to small, medium, and large LHAs when reviewing day-to-day maintenance, especially LHAs that only have state aided public housing (which is a chronically underfunded program compared to its federal counterpart).