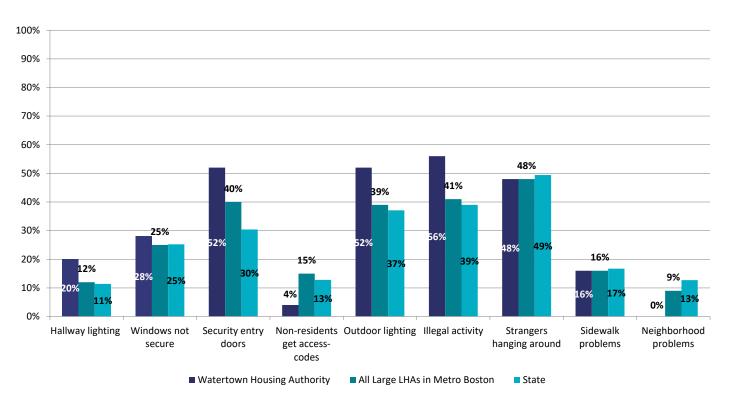

As stated in previous Annual Plans, the Watertown Housing Authority is a large public housing authority by State standards with over 500 units. We are ineligible for RCAT assistance and have 6 full-time employees and 2 part-time employees. However, lack of proper financing for aging properties will continue to put the WHA residents at risk.

EOHLC should consider providing additional ANUEL to LHAs with over 75% state public housing on their portfolio, as these are the agencies that struggle compared to those with more federal funds.