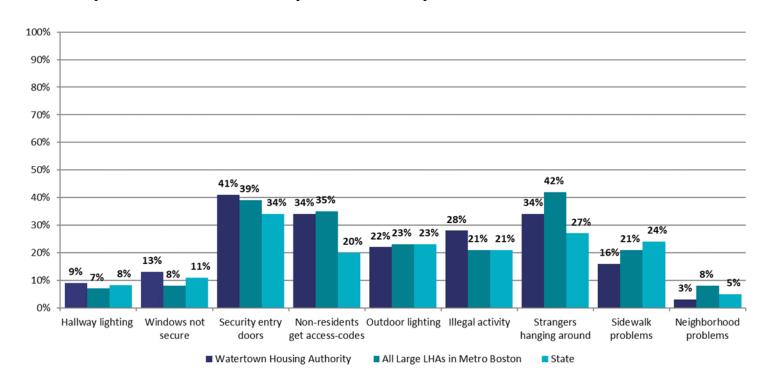

ng it usually took for hot water to come back on – less than 24 hours, 24 - 48 hours, or more than 48 hours.



#### Other Water or Plumbing Problems

#### In the last 12 months did residents have other water or plumbing problems?

The chart below shows how many times respondents had other water or plumbing problems in the last 12 months.



#### **Safety**

**Respondents were asked how safe they felt in their development**. The charts below show what percentage of residents said they felt "very safe", "mostly" safe, "somewhat safe", or "not safe at all" in their development in the last 12 months.



**Reasons why respondents felt unsafe in their development:** Respondents were asked why they felt unsafe in their development. This chart shows what specific concerns respondents mentioned.



#### **Overall Satisfaction**

Respondents were asked about their overall satisfaction living in their development. The chart below shows what percentage of people said they were "very satisfied", "mostly satisfied", "mostly dissatisfied", or "very dissatisfied".



# WATERTOWN HOUSING AUTHORITY

Performance Management Review (PMR) Report
Fiscal Year End 12/31/2022

<sup>\*</sup>For a detailed report of the Performance Management Review (PMR), please contact the Local Housing Authority

## **Performance Management Review**

| DEPARTMENT OF HOUSING AND COMMUNITY DEVELOPMENT (DHCD)  PMR Desk Audit Ratings Summary Official Published PMR Record  For a detailed report of the Performance Management Review (PMR), please contact the Local Housing Authority |                             |  |
|---