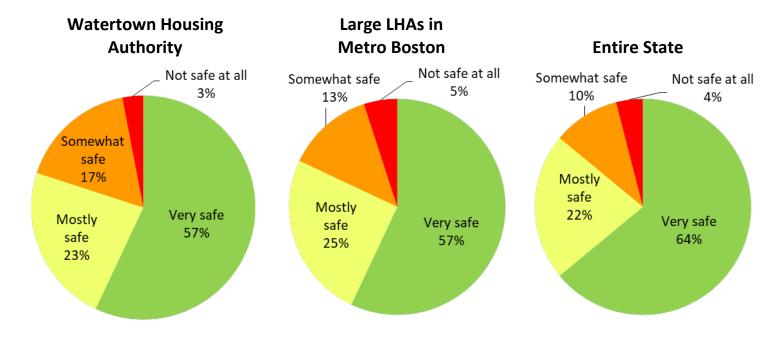

4 or more times in the last 12 months.



How long did it usually take for hot water to come back on? For those respondents who reported not having hot water in their apartment, we asked how long it usually took for hot water to come back on – less than 24 hours, 24 - 48 hours, or more than 48 hours.



#### Other Water or Plumbing Problems

#### In the last 12 months did residents have other water or plumbing problems?

The chart below shows how many times respondents had other water or plumbing problems in the last 12 months.



#### **Safety**

**Respondents were asked how safe they felt in their development**. The charts below show what percentage of residents said they felt "very safe", "mostly" safe, "somewhat safe", or "not safe at all" in their development in the last 12 months.



**Reasons why respondents felt unsafe in their development:** Respondents were asked why they felt unsafe in their development. This chart shows what specific concerns respondents mentioned.



#### **Overall Satisfaction**

Respondents were asked about their overall satisfaction living in their development. The chart below shows what percentage of people said they were "very satisfied", "mostly satisfied", "mostly dissatisfied", or "very dissatisfied".



# WATERTOWN HOUSING AUTHORITY

Performance Management Review (PMR) Report
Fiscal Year End 12/31/2022

<sup>\*</sup>For a detailed report of the Performance Management Review (PMR), please contact the Local Housing Authority

## **Performance Management Review**

| DEPARTMENT OF HOUSING AND COMMUNITY DEVELOPMENT (DHCD)  PMR Desk Audit R